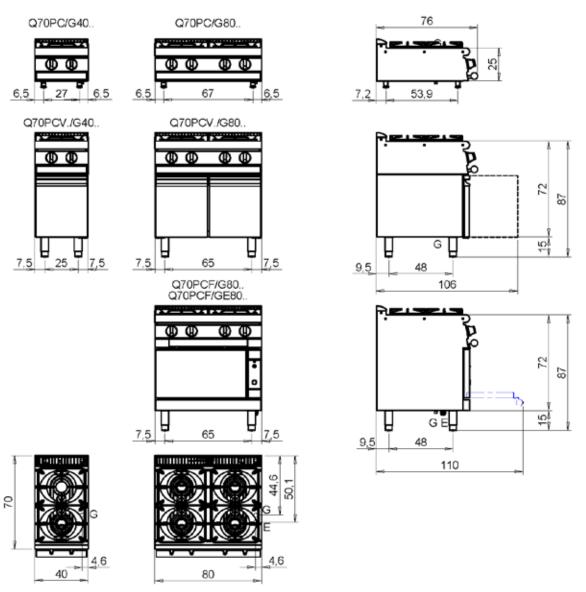

| DIMENSIONS                   |      |
|------------------------------|------|
| Width (mm)                   | 400  |
| Depth (mm)                   | 700  |
| Height (mm)                  | 250  |
| Gas connection (Ø)           | 1/2" |
| Electric connection (V/~/Hz) |      |
| Cold water connection (Ø)    |      |
| Hot water connection (Ø)     |      |

| Cold soft water connection (Ø) |    |
|--------------------------------|----|
| Drain (Ø)                      |    |
| Gas power (Mj/hr)              | 44 |
| Electric power (kW)            |    |
| Plate dimensions (mm)          |    |
| Tank capacity (L)              |    |
| Tank dimensions (mm)           |    |
| Internal oven dimensions (mm)  |    |

## MISURE IN cm - DIMENSIONS IN cm - ABMESSUNGEN IN cm- MESURES EN cm MEDIDAS EN cm - MATEN IN cm - DIMENSIONES EN cm