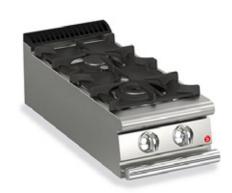

## **2 BURNER GAS COOK TOP**

## **QUEEN7**

- 15/10 worktop thickness
- · Stainless steel, Scotch-Brite finish
- · Sturdy and powerful with compact design
- Depth of 700 mm means it will fit the most common configurations
- Catalogue offers more than 300 standard models
- · Worktop, base cabinet and oven Versions
- Twin-piece knobs prevent the infiltration of dirt and are watertight
- Gas kitchens having burners with various configurations and power ratings: 3.5 kW - 5.7 kW - 7.0 Kw
- · Wide range of accessories

## Technical / functional characteristics

- Fully moulded top, obtained from a large stainless steel plate.
- Long prongs enamelled cast iron grilles to easily move pots between one burner and another; Stainless steel rod grilles are available.
- High power cast iron burners (3.5- 5.7- 7 kW).
- Burners piezo-electric ignition available as optional.
- · Stainless steel removable two-burner basin accessory.