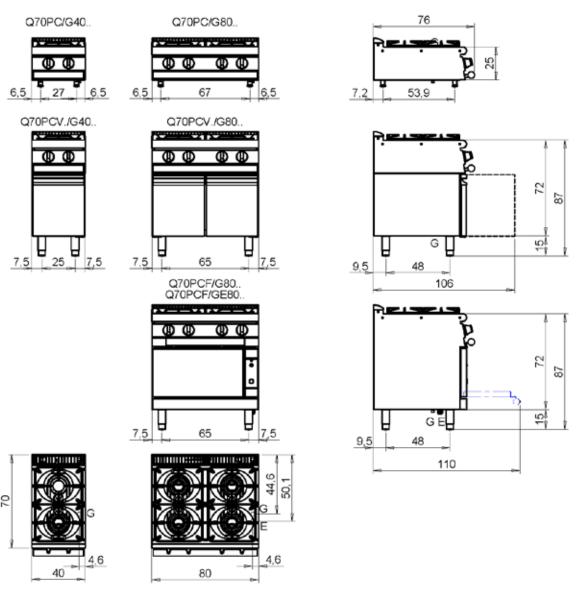

| DIMENSIONS                   |      |
|------------------------------|------|
| Width (mm)                   | 800  |
| Depth (mm)                   | 700  |
| Height (mm)                  | 250  |
| Gas connection (Ø)           | 1/2" |
| Electric connection (V/~/Hz) |      |
| Cold water connection (Ø)    |      |
| Hot water connection (Ø)     |      |

| Cold soft water connection (Ø) |    |
|--------------------------------|----|
| Drain (Ø)                      |    |
| Gas power (Mj/hr)              | 88 |
| Electric power (kW)            |    |
| Plate dimensions (mm)          |    |
| Tank capacity (L)              |    |
| Tank dimensions (mm)           |    |
| Internal oven dimensions (mm)  |    |

## MISURE IN cm - DIMENSIONS IN cm - ABMESSUNGEN IN cm- MESURES EN cm MEDIDAS EN cm - MATEN IN cm - DIMENSIONES EN cm