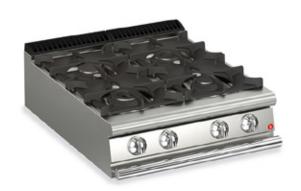

## **4 BURNER GAS COOK TOP**

## **QUEEN7**

**MODEL** 

- 15/10 worktop thickness
- · Stainless steel, Scotch-Brite finish
- · Sturdy and powerful with compact design
- Depth of 700 mm means it will fit the most common configurations
- Catalogue offers more than 300 standard models
- · Worktop, base cabinet and oven Versions
- Twin-piece knobs prevent the infiltration of dirt and are watertight
- Gas kitchens having burners with various configurations and power ratings: 3.5 kW - 5.7 kW - 7.0 Kw
- · Wide range of accessories

## Technical / functional characteristics

- Fully moulded top, obtained from a large stainless steel plate.
- Long prongs enamelled cast iron grilles to easily move pots between one burner and another; Stainless steel rod grilles are available.
- High power cast iron burners (3.5- 5.7- 7 kW).
- Burners piezo-electric ignition available as optional.
- · Stainless steel removable two-burner basin accessory.