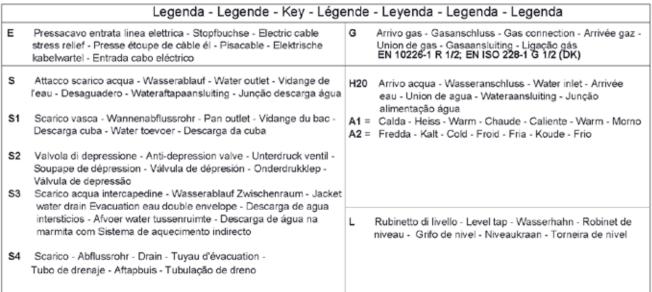

| DIMENSIONS                   |      |
|------------------------------|------|
| Width (mm)                   | 800  |
| Depth (mm)                   | 700  |
| Height (mm)                  | 250  |
| Gas connection (Ø)           | 1/2" |
| Electric connection (V/~/Hz) |      |
| Cold water connection (Ø)    |      |
| Hot water connection (Ø)     |      |

| Cold soft water connection (Ø) |    |
|--------------------------------|----|
| Drain (Ø)                      |    |
| Gas power (Mj/hr)              | 88 |
| Electric power (kW)            |    |
| Plate dimensions (mm)          |    |
| Tank capacity (L)              |    |
| Tank dimensions (mm)           |    |
| Internal oven dimensions (mm)  |    |