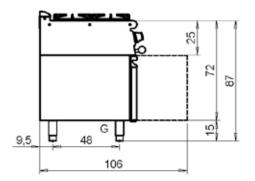

SCOTS ICE AUSTRALIA

- Automatic valve with thermocouple for gas safety.
- Thermostatic temperature control from 110 to 330°C.

|                              | 1    |
|------------------------------|------|
| DIMENSIONS                   |      |
| Width (mm)                   | 1200 |
| Depth (mm)                   | 700  |
| Height (mm)                  | 900  |
| Gas connection (Ø)           | 1/2" |
| Electric connection (V/~/Hz) |      |
| Cold water connection (Ø)    |      |
| Hot water connection (Ø)     |      |

### MODEL Q70PCF/G1205

CODE

CR1012489

MISURE IN cm - DIMENSIONS IN cm - ABMESSUNGEN IN cm- MESURES EN cm MEDIDAS EN cm - MATEN IN cm - DIMENSIONES EN cm

|            | · · · · · ·                                                                                                                                                                      |     | , , ,                                                                                                                                                  |
|------------|----------------------------------------------------------------------------------------------------------------------------------------------------------------------------------|-----|--------------------------------------------------------------------------------------------------------------------------------------------------------|
| E          | Pressacavo entrata linea elettrica - Stopfbuchse - Electric cable<br>stress relief - Presse étoupe de câble él - Pisacable - Elektrische<br>kabelwartel - Entrada cabo eléctrico | G   | Arrivo gas - Gasanschluss - Gas connection - Arrivée gaz -<br>Union de gas - Gasaansluiting - Ligação gás<br>EN 10226-1 R 1/2; EN ISO 228-1 G 1/2 (DK) |
| s          | Attacco scarico acqua - Wasserablauf - Water outlet - Vidange de<br>l'eau - Desaguadero - Wateraftapaansluiting - Junção descarga água                                           | H20 | eau - Union de agua - Wateraansluiting - Junção                                                                                                        |
| S1         | Scarico vasca - Wannenabflussrohr - Pan outlet - Vidange du bac -<br>Descarga cuba - Water toevoer - Descarga da cuba                                                            |     | alimentação água<br>Calda - Heiss - Warm - Chaude - Caliente - Warm - Morno<br>Fredda - Kalt - Cold - Froid - Fria - Koude - Frio                      |
| S2         | Valvola di depressione - Anti-depression valve - Unterdruck ventil -<br>Soupape de dépression - Válvula de dépresión - Onderdrukklep -<br>Válvula de depressão                   |     |                                                                                                                                                        |
| S3         | Scarico acqua intercapedine - Wasserablauf Zwischenraum - Jacket<br>water drain Evacuation eau double envelope - Descarga de agua                                                |     |                                                                                                                                                        |
|            | intersticios - Afvoer water tussenruimte - Descarga de água na<br>marmita com Sistema de aquecimento indirecto                                                                   | L   | Rubinetto di livello - Level tap - Wasserhahn - Robinet de<br>niveau - Grifo de nivel - Niveaukraan - Torneira de nível                                |
| <b>S</b> 4 | Scarico - Abflussrohr - Drain - Tuyau d'évacuation -                                                                                                                             |     |                                                                                                                                                        |
|            | Tubo de drenaje - Aftapbuis - Tubulação de dreno                                                                                                                                 |     |                                                                                                                                                        |