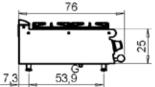

### MODEL Q70PCF/G1205

CODE

CR1012489

MISURE IN cm - DIMENSIONS IN cm - ABMESSUNGEN IN cm- MESURES EN cm MEDIDAS EN cm - MATEN IN cm - DIMENSIONES EN cm

|            | · · · · · ·                                                                                                                                                                      |     | , , ,                                                                                                                                                  |
|------------|----------------------------------------------------------------------------------------------------------------------------------------------------------------------------------|-----|--------------------------------------------------------------------------------------------------------------------------------------------------------|
| E          | Pressacavo entrata linea elettrica - Stopfbuchse - Electric cable<br>stress relief - Presse étoupe de câble él - Pisacable - Elektrische<br>kabelwartel - Entrada cabo eléctrico | G   | Arrivo gas - Gasanschluss - Gas connection - Arrivée gaz -<br>Union de gas - Gasaansluiting - Ligação gás<br>EN 10226-1 R 1/2; EN ISO 228-1 G 1/2 (DK) |
| s          | Attacco scarico acqua - Wasserablauf - Water outlet - Vidange de<br>l'eau - Desaguadero - Wateraftapaansluiting - Junção descarga água                                           | H20 | eau - Union de agua - Wateraansluiting - Junção                                                                                                        |
| S1         | Scarico vasca - Wannenabflussrohr - Pan outlet - Vidange du bac -<br>Descarga cuba - Water toevoer - Descarga da cuba                                                            |     | alimentação água<br>Calda - Heiss - Warm - Chaude - Caliente - Warm - Morno<br>Fredda - Kalt - Cold - Froid - Fria - Koude - Frio                      |
| S2         | Valvola di depressione - Anti-depression valve - Unterdruck ventil -<br>Soupape de dépression - Válvula de dépresión - Onderdrukklep -<br>Válvula de depressão                   |     |                                                                                                                                                        |
| S3         | Scarico acqua intercapedine - Wasserablauf Zwischenraum - Jacket<br>water drain Evacuation eau double envelope - Descarga de agua                                                |     |                                                                                                                                                        |
|            | intersticios - Afvoer water tussenruimte - Descarga de água na<br>marmita com Sistema de aquecimento indirecto                                                                   | L   | Rubinetto di livello - Level tap - Wasserhahn - Robinet de<br>niveau - Grifo de nivel - Niveaukraan - Torneira de nível                                |
| <b>S</b> 4 | Scarico - Abflussrohr - Drain - Tuyau d'évacuation -                                                                                                                             |     |                                                                                                                                                        |
|            | Tubo de drenaje - Aftapbuis - Tubulação de dreno                                                                                                                                 |     |                                                                                                                                                        |

Legenda - Legende - Key - Légende - Leyenda - Legenda - Legenda