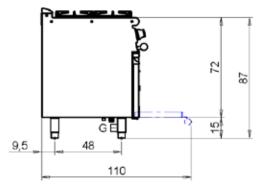

### MODEL Q70PCF/G1205

CODE

CR1012489

MISURE IN cm - DIMENSIONS IN cm - ABMESSUNGEN IN cm- MESURES EN cm MEDIDAS EN cm - MATEN IN cm - DIMENSIONES EN cm

|            | · · · · · ·                                                                                                                                                                      |     | , , ,                                                                                                                                                  |
|------------|----------------------------------------------------------------------------------------------------------------------------------------------------------------------------------|-----|--------------------------------------------------------------------------------------------------------------------------------------------------------|
| E          | Pressacavo entrata linea elettrica - Stopfbuchse - Electric cable<br>stress relief - Presse étoupe de câble él - Pisacable - Elektrische<br>kabelwartel - Entrada cabo eléctrico | G   | Arrivo gas - Gasanschluss - Gas connection - Arrivée gaz -<br>Union de gas - Gasaansluiting - Ligação gás<br>EN 10226-1 R 1/2; EN ISO 228-1 G 1/2 (DK) |
| s          | Attacco scarico acqua - Wasserablauf - Water outlet - Vidange de<br>l'eau - Desaguadero - Wateraftapaansluiting - Junção descarga água                                           | H20 | eau - Union de agua - Wateraansluiting - Junção                                                                                                        |
| S1         | Scarico vasca - Wannenabflussrohr - Pan outlet - Vidange du bac -<br>Descarga cuba - Water toevoer - Descarga da cuba                                                            |     | alimentação água<br>Calda - Heiss - Warm - Chaude - Caliente - Warm - Morno<br>Fredda - Kalt - Cold - Froid - Fria - Koude - Frio                      |
| S2         | Valvola di depressione - Anti-depression valve - Unterdruck ventil -<br>Soupape de dépression - Válvula de dépresión - Onderdrukklep -<br>Válvula de depressão                   |     |                                                                                                                                                        |
| S3         | Scarico acqua intercapedine - Wasserablauf Zwischenraum - Jacket<br>water drain Evacuation eau double envelope - Descarga de agua                                                |     |                                                                                                                                                        |
|            | intersticios - Afvoer water tussenruimte - Descarga de água na<br>marmita com Sistema de aquecimento indirecto                                                                   | L   | Rubinetto di livello - Level tap - Wasserhahn - Robinet de<br>niveau - Grifo de nivel - Niveaukraan - Torneira de nível                                |
| <b>S</b> 4 | Scarico - Abflussrohr - Drain - Tuyau d'évacuation -                                                                                                                             |     |                                                                                                                                                        |
|            | Tubo de drenaje - Aftapbuis - Tubulação de dreno                                                                                                                                 |     |                                                                                                                                                        |

Legenda - Legende - Key - Légende - Leyenda - Legenda - Legenda