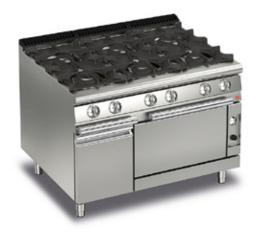

## **6 BURNER GAS COOK TOP ON GAS OVEN AND NEUTRAL CABINET**

### QUEEN7

- 15/10 worktop thickness
- Stainless steel, Scotch-Brite finish
- Sturdy and powerful with compact design
- Depth of 700 mm means it will fit the most common configurations
- Catalogue offers more than 300 standard models
- Worktop, base cabinet and oven Versions
- Twin-piece knobs prevent the infiltration of dirt and are watertight
- Gas kitchens having burners with various configurations and power ratings: 3.5 kW - 5.7 kW - 7.0 Kw
- Wide range of accessories

# Technical / functional characteristics

- Fully moulded top, obtained from a large stainless steel plate.
- Long prongs enamelled cast iron grilles to easily move pots between one burner and another; Stainless steel rod grilles are available.
- High power cast iron burners (3.5- 5.7- 7 kW).
- Burners piezo-electric ignition available as optional.
- Stainless steel removable two-burner basin accessory.

#### Gas Oven

- Thermally insulated stainless steel cooking area, equipped with 3 antitipping guides, large oven version 79x55x40cm.
- Perfectly insulated stainless steel door and inner door, fitted on heavy-duty self-balanced hinges.
- Full length thermally insulated ergonomic handle.
- Stabilised flame burner housed below the hearth.
- Pilot burner with piezo ignition.