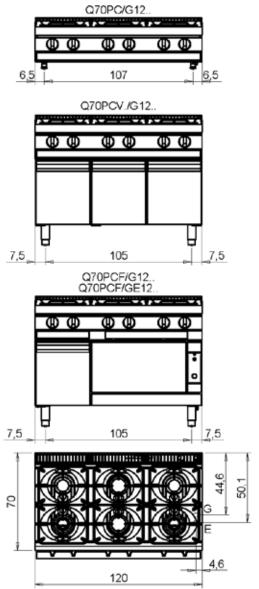

SCOTS ICE AUSTRALIA

- Automatic valve with thermocouple for gas safety.
- Thermostatic temperature control from 110 to 330°C.

|                              | 1    |
|------------------------------|------|
| DIMENSIONS                   |      |
| Width (mm)                   | 1200 |
| Depth (mm)                   | 700  |
| Height (mm)                  | 900  |
| Gas connection (Ø)           | 1/2" |
| Electric connection (V/~/Hz) |      |
| Cold water connection (Ø)    |      |
| Hot water connection (Ø)     |      |

### MODEL Q70PCF/G1205

CODE

CR1012489

MISURE IN cm - DIMENSIONS IN cm - ABMESSUNGEN IN cm- MESURES EN cm MEDIDAS EN cm - MATEN IN cm - DIMENSIONES EN cm

|            | · · · · · ·                                                                                                                                                                      |     | , , ,                                                                                                                                                  |
|------------|----------------------------------------------------------------------------------------------------------------------------------------------------------------------------------|-----|--------------------------------------------------------------------------------------------------------------------------------------------------------|
| E          | Pressacavo entrata linea elettrica - Stopfbuchse - Electric cable<br>stress relief - Presse étoupe de câble él - Pisacable - Elektrische<br>kabelwartel - Entrada cabo eléctrico | G   | Arrivo gas - Gasanschluss - Gas connection - Arrivée gaz -<br>Union de gas - Gasaansluiting - Ligação gás<br>EN 10226-1 R 1/2; EN ISO 228-1 G 1/2 (DK) |
| s          | Attacco scarico acqua - Wasserablauf - Water outlet - Vidange de<br>l'eau - Desaguadero - Wateraftapaansluiting - Junção descarga água                                           | H20 | eau - Union de agua - Wateraansluiting - Junção                                                                                                        |
| S1         | Scarico vasca - Wannenabflussrohr - Pan outlet - Vidange du bac -<br>Descarga cuba - Water toevoer - Descarga da cuba                                                            |     | alimentação água<br>Calda - Heiss - Warm - Chaude - Caliente - Warm - Morno<br>Fredda - Kalt - Cold - Froid - Fria - Koude - Frio                      |
| S2         | Valvola di depressione - Anti-depression valve - Unterdruck ventil -<br>Soupape de dépression - Válvula de dépresión - Onderdrukklep -<br>Válvula de depressão                   |     |                                                                                                                                                        |
| S3         | Scarico acqua intercapedine - Wasserablauf Zwischenraum - Jacket<br>water drain Evacuation eau double envelope - Descarga de agua                                                |     |                                                                                                                                                        |
|            | intersticios - Afvoer water tussenruimte - Descarga de água na<br>marmita com Sistema de aquecimento indirecto                                                                   | L   | Rubinetto di livello - Level tap - Wasserhahn - Robinet de<br>niveau - Grifo de nivel - Niveaukraan - Torneira de nível                                |
| <b>S</b> 4 | Scarico - Abflussrohr - Drain - Tuyau d'évacuation -                                                                                                                             |     |                                                                                                                                                        |
|            | Tubo de drenaje - Aftapbuis - Tubulação de dreno                                                                                                                                 |     |                                                                                                                                                        |