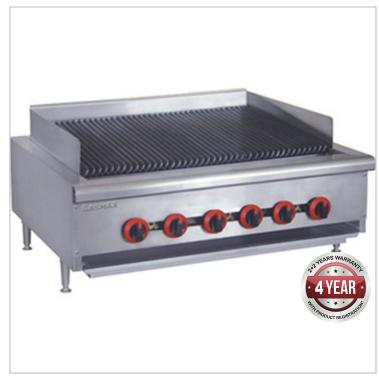

# QR-36E Natural Gas 6 Burner Char Grill Top

#### Heavy Duty Char Grill Top with six multiple burners for easy control and more even heating QR-36E;

stainless steel construction Natural Gas SIX HEAVY DUTY 21.08MJ BURNERS quick heating/recovery auto ignition & flame failure shut-off s/s drip tray sturdy adjustable feet, adjustable height 45 mm 126.48 MJ/h total; <sup>3</sup>/<sub>4</sub>" gas inlet Matching stand: QR-36-S \* **LPG model or option kit not available in New Zealand** 