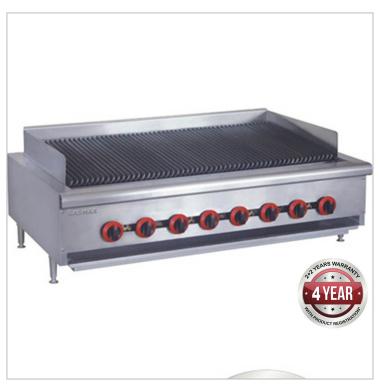

# QR-48E Natural Gas 8 Burner Char Grill Top

#### Heavy Duty Char Grill Top with eight multiple burners for easy control and more even heating QR-48E

- · Stainless steel construction
- Natural gas
- Sturdy adjustable feet, adjustable height 45 mm
- Auto ignition & flame failure shut-off
- s/s drip tray
- Sturdy adjustable feet, adjustable height 45 mm
- 168.64 MJ/h total; 3/4" gas inlet
- Matching stand: QR-48-S
- \* LPG model or option kit not available in New Zealand