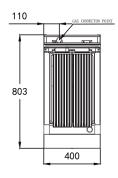

#### **DIMENSIONS & WEIGHT**

External Dimension: 400W x 803D x 455H mm

Working height: 910mm (+/-15mm with stand)

Net Weight: 46kg

46Kg

Combustible wall clearance: Side: 250mm, Rear: 150mm

**TECHNICAL DATA** 