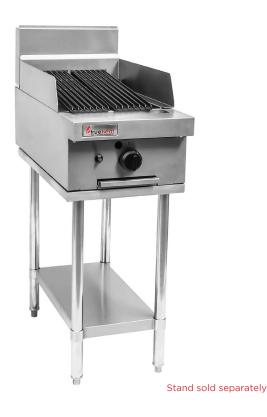

#### **DIMENSIONS & WEIGHT**

External Dimension: 400W x 803D x 455H mm

Working height: 910mm (+/-15mm with stand)

Net Weight: 46kg

46Kg

Combustible wall clearance: Side: 250mm, Rear: 150mm

**TECHNICAL DATA** 

#### **SHIPPING DATA**

Shipping Weight: 63kg

Shipping Dimensions: 480W x 900D x 640H mm

### **OPTIONAL ACCESSORIES**

| Part Number:  | Description:                                                         |
|---------------|----------------------------------------------------------------------|
| RCSTD4        | 400mm Stand complete with shelf                                      |
| B05002        | Adjustable leg for RCT countertop mounting                           |
| S35086        | 4 legs, 2 brackets, 6 screws (complete set for table top mounting)   |
| 432018-900HK  | 900mm ¾ flexible gas hose with quick connect fittings and restraint  |
| 432018-1200HK | 1200mm ¾ flexible gas hose with quick connect fittings and restraint |