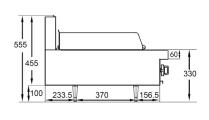

#### **DIMENSIONS & WEIGHT**

External Dimension: 400W x 803D x 455H mm

Working height: 910mm (+/-15mm with stand)

Net Weight: 46kg

46Kg

Combustible wall clearance: Side: 250mm, Rear: 150mm

**TECHNICAL DATA** 