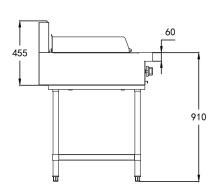

#### **DIMENSIONS & WEIGHT**

External Dimension: 400W x 803D x 455H mm

Working height: 910mm (+/-15mm with stand)

Net Weight: 46kg

46Kg

Combustible wall clearance: Side: 250mm, Rear: 150mm

**TECHNICAL DATA** 