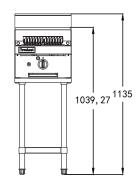

#### **DIMENSIONS & WEIGHT**

External Dimension: 400W x 803D x 455H mm

Working height: 910mm (+/-15mm with stand)

Net Weight: 46kg

46Kg

Combustible wall clearance: Side: 250mm, Rear: 150mm

**TECHNICAL DATA** 