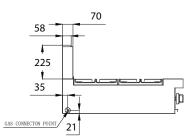

### **DIMENSIONS & WEIGHT**

External Dimension: 900W x 803D x 455H mm

Net Weight: 86.5kg

Working height: 910mm (+/-15mm with stand)

Combustible wall clearance: Side: 150mm, Rear: 150mm

**TECHNICAL DATA** 

Gas Type: Natural or Propane

Total Output(MJ/hr): Natural Gas Propane Gas

> 144 144

Burner Ratings (MJ/hr): Natural Gas Propane Gas Ignition Type Open Burner (MJ/hr): Manual

Gas Connection: 3/4" Female

AGA approval number: AGA 6652 G