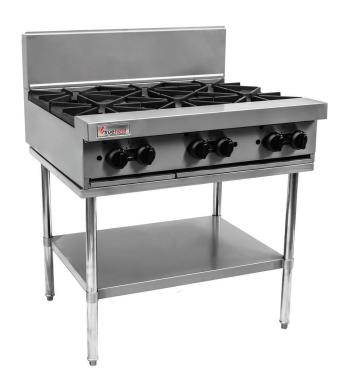

# RCT9-6

# 900mm WIDE 6 BURNER MODULAR TOP

Stand sold separately

**National Head Office** 156 Swann Drive

Derrimut VIC 3026 +61 3 8369 4600 Tel: Fax: +61 3 8369 4699 96-100 Tope Street South Melbourne VIC 3205 +61 3 8699 1200 Tel: Fax: +61 3 8699 1299

Powerful 24MJ/hr open burners with individual standing pilots included. 100% Flame failure controls included as standard. Matt finish Euro look cast iron trivets radiate heat and design makes it easy to move pots around the surface