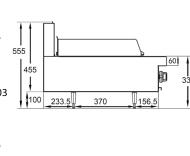

### **DIMENSIONS & WEIGHT**

External Dimension: 900W x 803D x 455H mm

Net Weight: 86.5kg

Working height: 910mm (+/-15mm with stand)

Combustible wall clearance: Side: 150mm, Rear: 150mm

**TECHNICAL DATA** 

Gas Type: Natural or Propane