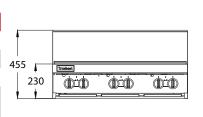

### **DIMENSIONS & WEIGHT**

External Dimension: 900W x 803D x 455H mm

Net Weight: 86.5kg

Working height: 910mm (+/-15mm with stand)

Combustible wall clearance: Side: 150mm, Rear: 150mm

**TECHNICAL DATA** 

Gas Type: Natural or Propane