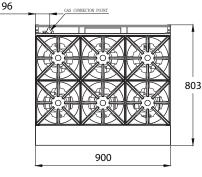

### **DIMENSIONS & WEIGHT**

External Dimension: 900W x 803D x 455H mm

Net Weight: 86.5kg

Working height: 910mm (+/-15mm with stand)

Combustible wall clearance: Side: 150mm, Rear: 150mm

**TECHNICAL DATA** 

Gas Type: Natural or Propane