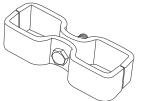

### **Post Clamps -**

Designed to structurally reinforce adjoining shelving units setup to store heavy loads.