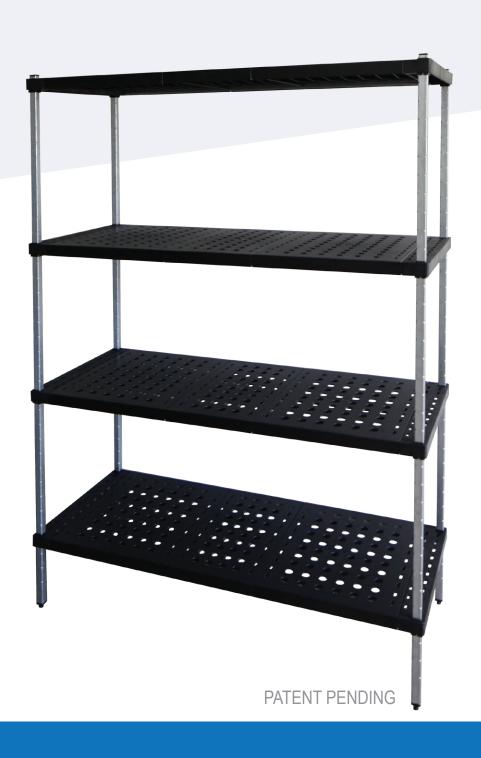

# **Real Tuff Shelving**

Australia's most popular commercial shelving is now stronger, neater and easier to clean for the same price as it was in 2008 because it's 100% Made in Australia for Australian businesses.

### **Key Features**

- 100% Australian Made
- Will hold 250kg per level
- Australian Warranty
- 100% Recyclable
- Quick, Easy Assembly
- Anti Microbial built in
- Corrosion Resistant
- Adjustable every 50mm