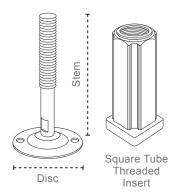

## Adjustable Feet -

Stainless Steel disc feet offer great adjustment for uneven flooring and can be fastened to the floor. (Posts come assembled with inserts)

Disc Feet Sizes with 16mm Thread:

105mm Stem x 65mm Disc

70mm Stem x 65mm Disc

105mm Stem x 50mm Disc 70mm Stem x 50mm Disc