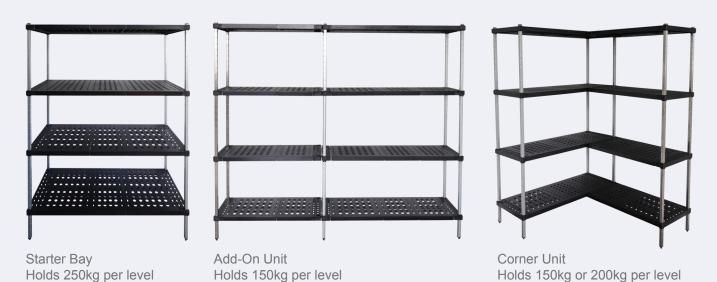

# **Real Tuff Shelving**



# **Real Tuff Shelving**

Australia's most popular commercial shelving is now stronger, neater and easier to clean for the same price as it was in 2008 because it's 100% Made in Australia for Australian businesses.

### **Key Features**

- 100% Australian Made
- Will hold 250kg per level
- Australian Warranty
- 100% Recyclable
- Quick, Easy Assembly
- Anti Microbial built in
- Corrosion Resistant
- Adjustable every 50mm

# 200, 1200, 1800 and 2000mm

Post Sizes

**Shelf Sizes** 

kept in stock

Lengths

Widths

# Dimensions



All shelf sizes in "ALLGAL" and Stainless Steel

600, 750, 900, 1050, 1200, 1350, 1500,

300, 450, 525 and 600mm

1650 and 1800mm

#### **Finishes**

- 304 Grade Stainless Steel
- "ALLGAL" Galvanised inside and out

## **Configurations**





# **Accessories**



#### Castors -

Make shelving mobile, manoeuvrable and easy to relocate.



#### Wall Fix Bracket -

Used for fixing shelving to a wall for added stability. Available in 2 lengths: 60mm and 150mm.



### **Post Clamps -**

Designed to structurally reinforce adjoining shelving units setup to store heavy loads.



## Adjustable Feet -

Stainless Steel disc feet offer great adjustment for uneven flooring and can be fastened to the floor. (Posts come assembled with inserts)



Disc Feet Sizes with 16mm Thread:

105mm Stem x 65mm Disc

70mm Stem x 65mm Disc

105mm Stem x 50mm Disc 70mm Stem x 50mm Disc

### **HOW TO ORDER**

Mantova products are sold through distributors only. A full listing of distributors Australia wide are available on our website.



Manufacturer of