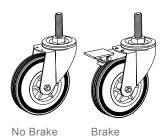

*



# **Real Tuff Shelving**

Australia's most popular commercial shelving is now stronger, neater and easier to clean for the same price as it was in 2008 because it's 100% Made in Australia for Australian businesses.

### **Key Features**

- 100% Australian Made
- Will hold 250kg per level
- Australian Warranty
- 100% Recyclable
- Quick, Easy Assembly
- Anti Microbial built in
- Corrosion Resistant
- Adjustable every 50mm

# 200, 1200, 1800 and 2000mm

Post Sizes

**Shelf Sizes** 

kept in stock

Lengths

Widths

# Dimensions



All shelf sizes in "ALLGAL" and Stainless Steel

600, 750, 900, 1050, 1200, 1350, 1500,

300, 450, 525 and 600mm

1650 and 1800mm

#### **Finishes**

- 304 Grade Stainless Steel
- "ALLGAL" Galvanised inside and out

## **Configurations**





# **Accessories**



#### Castors -

Make shelving mobile, manoeuvrable and easy to relocate.



#### Wall Fix Bracket -

Used for fixing shelving to a wall for added stability. Available in 2 lengths: 60mm and 150mm.



### **Post Clamps -**

Designed to structurally reinforce adjoining shelving units setup to store heavy loads.



## Adjustable Feet -

Stainless Steel disc feet offer great adjustment for uneven flooring and can be fastened to the floor. (Posts come assembled with inserts)



Disc Feet Sizes with 16mm Thread:

105mm Stem x 65mm Disc

70mm Stem x 65mm Disc

105mm Stem x 50mm Disc 70mm Stem x 50mm Disc

### **HOW TO ORDER**

Mantova products are sold through distributors only. A full listing of distributors Australia wide are available on our website.



Manufacturer of high quality products