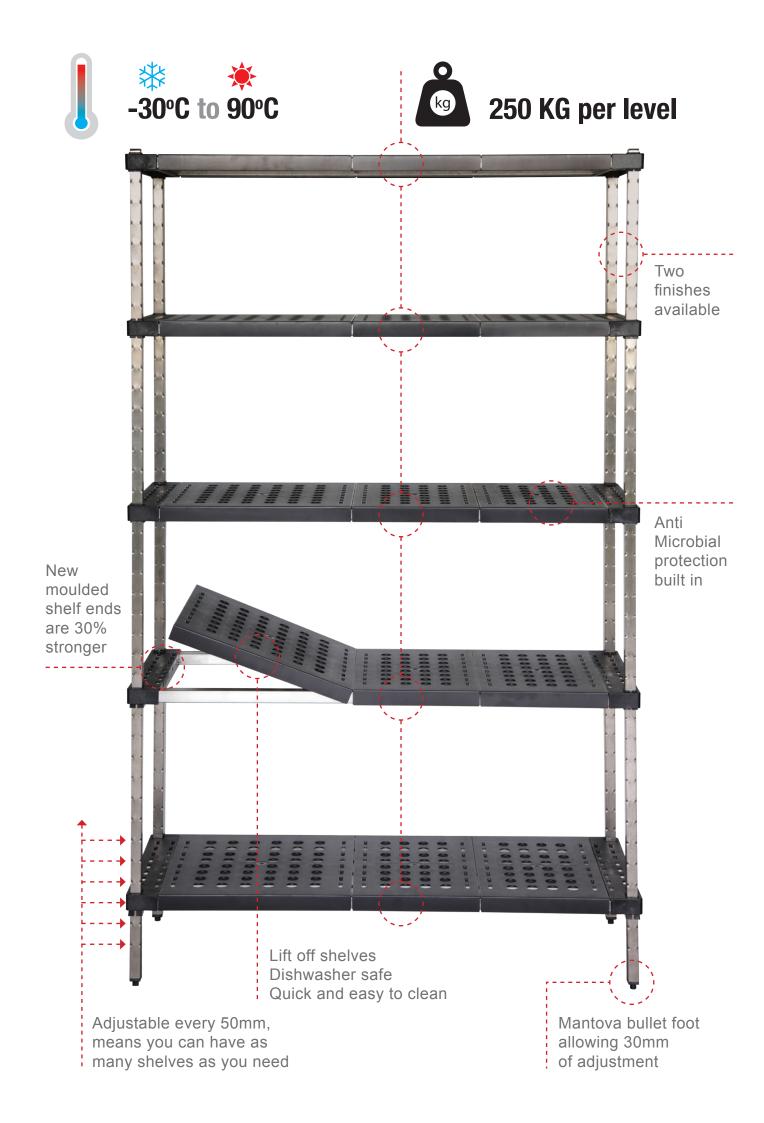

### **Key Features**

- 100% Australian Made
- Will hold 250kg per level
- Australian Warranty
- 100% Recyclable
- Quick, Easy Assembly
- Anti Microbial built in
- Corrosion Resistant
- Adjustable every 50mm