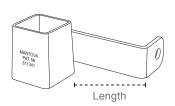

#### Wall Fix Bracket -

Used for fixing shelving to a wall for added stability. Available in 2 lengths: 60mm and 150mm.