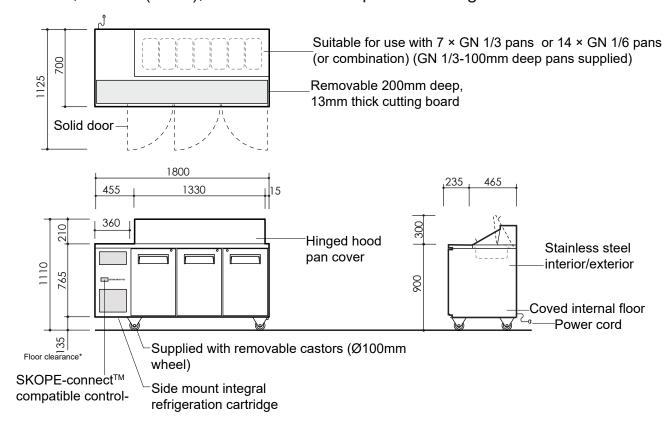

# specifications

## RF7.PPS.3.SD

### ReFlex Series, 3 Door (Solid), Medium Salad Preparation Fridge

#### **CABINET**

Worktop

Doors 3 × self-closing, lockable, solid swing door with stay-open position at over

90°, hinged LH, LH, RH.

Internal door opening 3 × door openings: 590mm high × 370mm wide

Shelves 6 × adjustable height shelves: Middle shelves: 475mm wide × 510mm

deep. Outside shelves: 415mm wide × 510mm deep. Each shelf is held in place with four shelf clips, and additional shelf clips available on request.

Removable, food grade, 13mm plastic cutting board

Material 304 AISI stainless steel interior and exterior

#### SKOPE INDUSTRIES LIMITED

Australian Freephone: 1800 121 535, New Zealand Freephone: 0800 947 5673

Email: skope@skope.com, Website: www.skope.com

| DIMENSIONS   |          |          |  |  |
|--------------|----------|----------|--|--|
|              | External | Internal |  |  |
| Height       | 1110mm   | 490mm    |  |  |
| Width        | 1800mm   | 1350mm   |  |  |
| Depth        | 700mm    | 540mm    |  |  |
| Floor area   | 1.26m²   |          |  |  |
| Weight       | 162kg    |          |  |  |
| Gross volume | 357L     |          |  |  |

| Height variation                |        |  |
|---------------------------------|--------|--|
| Supplied castors                | 1110mm |  |
| Supplied height adjustable legs | n.a.   |  |
| No castors                      | 975mm  |  |