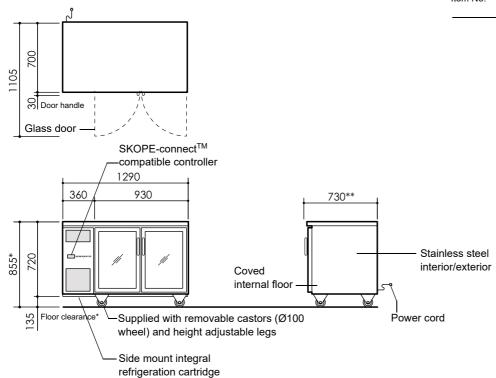

## RF7.UBR.2.GD

ReFlex Series, 2 Door (Glass), Underbench Fridge

| CABINET                   |                                                                                                                                                    |
|---------------------------|----------------------------------------------------------------------------------------------------------------------------------------------------|
| Model ID                  | RF7.UBR.2.GD                                                                                                                                       |
| SKOPE ID                  | RB2R                                                                                                                                               |
| Doors                     | 2 × self-closing, lockable, double glazed, double Low-E, glass swing doors. LH, RH                                                                 |
| Internal door opening     | 2 × door openings: 560mm high × 355mm wide                                                                                                         |
| Shelves                   | 4 × adjustable height shelves: 395mm wide × 510mm deep<br>Note: Bottom shelves supplied floor mounted, additional shelf clips available on request |
| Worktop                   | Total thickness 45mm (0.7mm 304 AISI stainless steel over insulating cyclopentane foamed core)                                                     |
| Material                  | 304 AISI stainless steel interior and exterior                                                                                                     |
| PERFORMANCE               |                                                                                                                                                    |
| Max. ambient temp.        | 40°C                                                                                                                                               |
| Temperature range         | 1°C to 4°C (adjustable with SKOPE-connect 0°C to 15°C)                                                                                             |
| Total energy consumption  | 2.39 kWh/24hr                                                                                                                                      |
| ELECTRICAL                |                                                                                                                                                    |
| Climate class             | 5 (40°C/40% RH)                                                                                                                                    |
| Interior lighting         | 1 × 400mm, 4W LED light                                                                                                                            |
| Power cord                | Supplied with 2.6m, 10 Amp plug and lead                                                                                                           |
| Power supply              | 220-240 Volts a.c. 50 Hz, single phase supply                                                                                                      |
| Current draw              | 2.0 Amps (includes unit 1.5 Amps)                                                                                                                  |
| REFRIGERATION             |                                                                                                                                                    |
| Controller                | SCS Connect (SKOPE-connect <sup>™</sup> compatible)                                                                                                |
| Connectivity interface    | Bluetooth <sup>®</sup> wireless technology                                                                                                         |
| Refrigeration system      | Side mounted, integral, removable refrigeration cartridge (part number ULKCNI-0027)                                                                |
| Refrigerant               | R290 / 80g (natural refrigerant)                                                                                                                   |
| Nominal capacity          | 450 Watts                                                                                                                                          |
| Heat rejection (Avg/peak) | 100 Watts/110 Watts                                                                                                                                |
| Drainage                  | No plumbing required                                                                                                                               |

SKOPE INDUSTRIES LIMITED Australian Freephone: 1800 121 535, New Zealand Freephone: 0800 947 5673

Email: skope@skope.com, Website: www.skope.com

| DIMENSIC                                                                                                                                                                         | NS                                                                                                                                                       |                                                     |
|----------------------------------------------------------------------------------------------------------------------------------------------------------------------------------|----------------------------------------------------------------------------------------------------------------------------------------------------------|-----------------------------------------------------|
|                                                                                                                                                                                  | External                                                                                                                                                 | Internal                                            |
| Height                                                                                                                                                                           | 855mm*                                                                                                                                                   | 570mm                                               |
| Width                                                                                                                                                                            | 1290mm                                                                                                                                                   | 820mm                                               |
| Depth                                                                                                                                                                            | 730mm**                                                                                                                                                  | 530mm                                               |
| Floor area                                                                                                                                                                       | $0.94m^2$                                                                                                                                                |                                                     |
|                                                                                                                                                                                  | 0.0                                                                                                                                                      |                                                     |
| Weight                                                                                                                                                                           | 116kg                                                                                                                                                    |                                                     |
| Internal volume                                                                                                                                                                  | 248 litres                                                                                                                                               |                                                     |
| * With supplied casto                                                                                                                                                            | rs fitted. See height                                                                                                                                    | variation below                                     |
| ** Includes 30mm do                                                                                                                                                              | or handle                                                                                                                                                |                                                     |
| Height variation                                                                                                                                                                 |                                                                                                                                                          |                                                     |
| Supplied castors                                                                                                                                                                 |                                                                                                                                                          | 855mm                                               |
| Supplied height adjust                                                                                                                                                           | stable legs                                                                                                                                              | 865mm - 905mm                                       |
| No castors or legs                                                                                                                                                               |                                                                                                                                                          | 720mm                                               |
|                                                                                                                                                                                  |                                                                                                                                                          |                                                     |
| <b>Dimensional tolerar</b><br>Before installing this of<br>tolerances:                                                                                                           |                                                                                                                                                          | owing dimensional                                   |
| Before installing this of                                                                                                                                                        |                                                                                                                                                          | 0                                                   |
| Before installing this of tolerances:                                                                                                                                            | cabinet allow the foll                                                                                                                                   | 0                                                   |
| Before installing this of tolerances:                                                                                                                                            | cabinet allow the foll<br>Overall cabinet d                                                                                                              | 0                                                   |
| Before installing this of<br>tolerances:<br>Linear dimensions<br>Less than 1 metre                                                                                               | cabinet allow the foll<br>Overall cabinet di<br>±5mm                                                                                                     | mensions                                            |
| Before installing this of<br>tolerances:<br>Linear dimensions<br>Less than 1 metre                                                                                               | Cabinet allow the foll<br>Overall cabinet di<br>±5mm<br>-5mm to +10mm                                                                                    | mensions                                            |
| Before installing this of<br>tolerances:<br>Linear dimensions<br>Less than 1 metre                                                                                               | Overall cabinet di<br>±5mm<br>-5mm to +10mm<br>Length of multipl                                                                                         | mensions<br>e cabinets                              |
| Before installing this of<br>tolerances:<br>Linear dimensions<br>Less than 1 metre<br>More than 1 metre                                                                          | Coverall cabinet d<br>±5mm<br>-5mm to +10mm<br>Length of multipl<br>At each joint                                                                        | e cabinets<br>At each end wall                      |
| Before installing this of<br>tolerances:<br>Linear dimensions<br>Less than 1 metre<br>More than 1 metre<br>Less than 1 metre<br>More than 1 metre                                | Abinet allow the foll<br><b>Overall cabinet d</b><br>±5mm<br>-5mm to +10mm<br><b>Length of multipl</b><br><b>At each joint</b><br>±5mm<br>-5mm to +10mm  | mensions<br>e cabinets<br>At each end wall<br>+15mm |
| Before installing this of<br>tolerances:<br>Linear dimensions<br>Less than 1 metre<br>More than 1 metre<br>Less than 1 metre                                                     | Abinet allow the foll<br><b>Overall cabinet d</b><br>±5mm<br>-5mm to +10mm<br><b>Length of multipl</b><br><b>At each joint</b><br>±5mm<br>-5mm to +10mm  | mensions<br>e cabinets<br>At each end wall<br>+15mm |
| Before installing this of<br>tolerances:<br>Linear dimensions<br>Less than 1 metre<br>More than 1 metre<br>Less than 1 metre<br>More than 1 metre<br>Ventilation requirem<br>Top | Abinet allow the foll   Overall cabinet dl   ±5mm   -5mm to +10mm   Length of multipl   At each joint   ±5mm   -5mm to +10mm   ments   Not required      | mensions<br>e cabinets<br>At each end wall<br>+15mm |
| Before installing this of<br>tolerances:<br>Linear dimensions<br>Less than 1 metre<br>More than 1 metre<br>Less than 1 metre<br>More than 1 metre<br>Ventilation requirem        | At required   Overall cabinet dl   ±5mm   -5mm to +10mm   Length of multipl   At each joint   ±5mm   -5mm to +10mm   nents   Not required   Not required | mensions<br>e cabinets<br>At each end wall<br>+15mm |
| Before installing this of<br>tolerances:<br>Linear dimensions<br>Less than 1 metre<br>More than 1 metre<br>Less than 1 metre<br>More than 1 metre<br>Ventilation requirem<br>Top | Abinet allow the foll   Overall cabinet dl   ±5mm   -5mm to +10mm   Length of multipl   At each joint   ±5mm   -5mm to +10mm   ments   Not required      | mensions<br>e cabinets<br>At each end wall<br>+15mm |