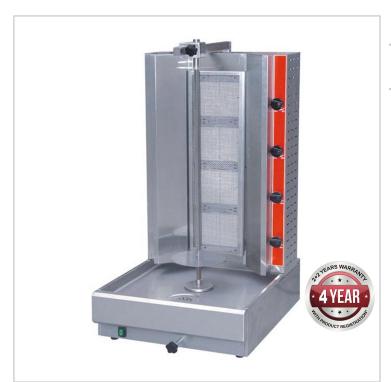

# **RG-2 GAS Doner Kebab**

#### **Quick Overview**

- Natural Gas
- Easy Slide Burner For Optimum Heat Control
- Burners Are Operated Individually
- Side Heat Deflector Wings (Optional)
- Four-Burner
- 740mm Skewer (Maximum 35Kg Meat Capacity)
- Burners Each 13Mj/H
- 1/2" Gas Inlet

#### RG-2 Gas Doner Kebab Machine

### Aga Approval #7276

- Natural Gas
- Easy Slide Burner For Optimum Heat Control
- Burners Are Operated Individually
- Side Heat Deflector Wings (Optional)
- Four-Burner
- 740mm Skewer (Maximum 35Kg Meat Capacity)
- Burners Each 13Mj/H
- 1/2" Gas Inlet
- \* 534 Mmwx607Dx950H
- \* 35Kg
- \* 240V For Rotation Motor
- \* LPG Model Or Conversion Kit Not Available In New Zealand