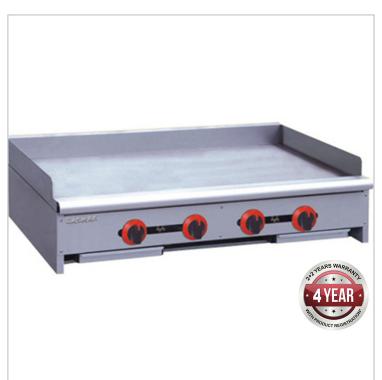

# RGT-48E Four burner griddle

### **Quick Overview**

- Heavy Duty Griddle Top with removable plate
- Stainless steel construction
- Natural & LPG gas
- Sturdy adjustable feet, adjustable height 45 mm
- Auto ignition & flame failure shut-off

### Four burner Heavy Duty Griddle Top with removable plate RGT-48E;

- stainless steel construction
- Natural & LPG gas
- FOUR HEAVY DUTY 29.52MJ BURNERS
- quick heating/recovery Steel grilling surface
- auto ignition & flame failure shut-off
- s/s drip tray
- sturdy adjustable feet, adjustable height 45 mm
- 120.08 MJ/h total; ¾" gas inlet
- Matching stand: QR-48-S
- \* LPG model or option kit not available in New Zealand