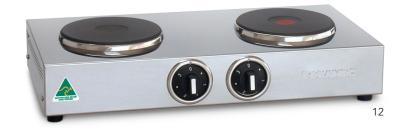

# **Boiling Hot Plates**

Portable power at its best. Whether you are on the move or simply need additional power in the kitchen, Roband boiling plates are the ideal solution. Totally portable, these units have the power and versatility to simmer, boil or fry in any location.

#### **FEATURES**

- Six heat settings for each hot plate
- High speed recovery
- Sealed cast iron hot plates
- Stainless steel construction

### **SPECIFICATIONS**

| HOT PLATE<br>DIAMETER (mm) |
|----------------------------|
| 5 1 x 190                  |
| 5 2 x 150                  |
| 5 1 x 230                  |
|                            |