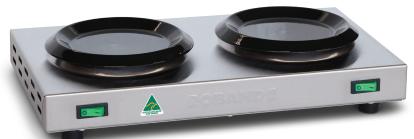

## Coffee Warmer

The Roband coffee warmer will keep two pots of hot coffee at the correct serving temperature without allowing the coffee to be spoilt through boiling.

### **FEATURES**

- Stainless steel body
- Two illuminated on/off switches
- Attractive enamelled plates

KH2

### **SPECIFICATIONS**

| MODEL | POWER<br>Watts | CURRENT<br>Amps | DIMENSIONS<br>w x d x h (mm) |
|-------|----------------|-----------------|------------------------------|
| KH2   | 250            | 1.1             | 385 x 220 x 75               |