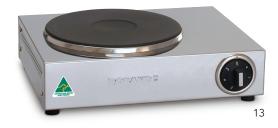

# **Boiling Hot Plates**

Portable power at its best. Whether you are on the move or simply need additional power in the kitchen, Roband boiling plates are the ideal solution. Totally portable, these units have the power and versatility to simmer, boil or fry in any location.

#### **FEATURES**

- Six heat settings for each hot plate
- High speed recovery
- Sealed cast iron hot plates
- Stainless steel construction

### **SPECIFICATIONS**

| HOT PLATE<br>DIAMETER (mm) |
|----------------------------|
| 5 1 x 190                  |
| 5 2 x 150                  |
| 5 1 x 230                  |
|                            |