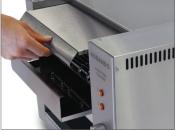

TCR15 pictured. TCR10 looks identical.

Adjustable front or rear exit chute (rear exit pictured)

Easily removable crumb tray & reflector

Speed controller cover