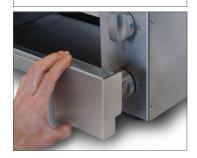

TCR15 pictured. TCR10 looks identical.

Adjustable front or rear exit chute (rear exit pictured)

Easily removable crumb tray & reflector

Speed controller cover