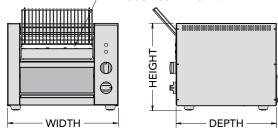

## SPECIFICATIONS

| MODEL | SLICES/HR<br>(up to) | POWER<br>Watts | CURRENT<br>Amps | DIMENSIONS<br>w x d x h (mm) |
|-------|----------------------|----------------|-----------------|------------------------------|
| TCR10 | 300*                 | 2300           | 10.0            | 475 x 430 x 370              |
| TCR15 | 500*                 | 3220           | 14.0            | 475 x 430 x 370              |

## MAXIMUM CLEARANCE