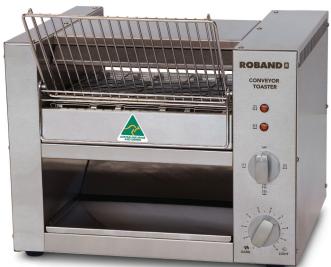

## **Conveyor Toasters**

When it comes to serving large quantities of toasted bread, crumpets or muffins in a hurry, Roband conveyor toasters are the answer.

With the capacity to toast up to 500 slices per hour\*, this toaster can handle the heaviest demands. Add the convenience of the front load/front return feature and you have an unbeatable combination.

## FEATURES

- Stainless steel body
- Selectable heat source top or bottom or both together
- Front entry, adjustable front return or pass through exit chute
- Variable electronic conveyor speed control
- Cover for speed controller switch so guests don't alter setting
- Easy-clean crumb tray & reflector
- Dura-life stainless steel elements for prolonged element life

TCR15 pictured. TCR10 looks identical.

Adjustable front or rear exit chute (rear exit pictured)

Easily removable crumb tray & reflector

Speed controller cover