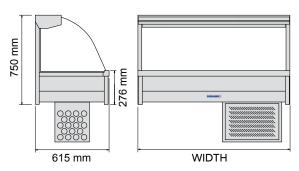

## **SPECIFICATIONS**

| MODEL                                                        | NO. OF<br>PANS | POWER<br>Watts^ | CURRENT<br>Amps | DIMENSIONS<br>w x d x h (mm) |
|--------------------------------------------------------------|----------------|-----------------|-----------------|------------------------------|
| REFRIGERATED COLD PLATE & CROSS FIN COIL                     |                |                 |                 |                              |
| CRX23RD                                                      | 6              | 530             | 2.3             | 1030 x 615 x 750             |
| CRX24RD                                                      | 8              | 625             | 2.7             | 1355 x 615 x 750             |
| CRX25RD                                                      | 10             | 815             | 3.5             | 1680 x 615 x 750             |
| CRX26RD                                                      | 12             | 815             | 3.5             | 2005 x 615 x 750             |
| COLD PLATE & CROSS FIN COIL - PIPED & FOAMED ONLY (NO MOTOR) |                |                 |                 |                              |
| CFX23RD                                                      | 6              | 30              | 0.2             | 1030 x 615 x 750             |
| CFX24RD                                                      | 8              | 45              | 0.3             | 1355 x 615 x 750             |
| CFX25RD                                                      | 10             | 45              | 0.3             | 1680 x 615 x 750             |
| CFX26RD                                                      | 12             | 45              | 0.3             | 2005 x 615 x 750             |

Note: For CRX model range overall height dimensions, add height of motor cage (450 mm).