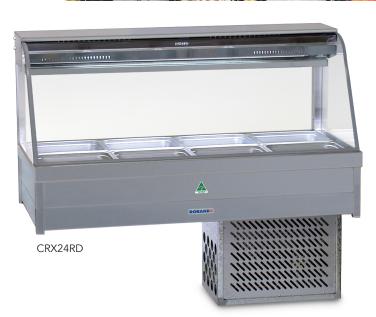

## Curved Glass Refrigerated Display Bars

These units match the complete range of curved glass hot food display bars. Together they offer a stylish visual display to enhance your product. Designed to take a variety of gastronorm pans up to 65 mm deep. All units combine the use of cold plate and cross fin coil cooling. Set of 1/2 size 65 mm pans included.

## **SPECIFICATIONS**

| MODEL                                                        | NO. OF<br>PANS | POWER<br>Watts^ | CURRENT<br>Amps | DIMENSIONS<br>w x d x h (mm) |
|--------------------------------------------------------------|----------------|-----------------|-----------------|------------------------------|
| REFRIGERATED COLD PLATE & CROSS FIN COIL                     |                |                 |                 |                              |
| CRX23RD                                                      | 6              | 530             | 2.3             | 1030 x 615 x 750             |
| CRX24RD                                                      | 8              | 625             | 2.7             | 1355 x 615 x 750             |
| CRX25RD                                                      | 10             | 815             | 3.5             | 1680 x 615 x 750             |
| CRX26RD                                                      | 12             | 815             | 3.5             | 2005 x 615 x 750             |
| COLD PLATE & CROSS FIN COIL - PIPED & FOAMED ONLY (NO MOTOR) |                |                 |                 |                              |
| CFX23RD                                                      | 6              | 30              | 0.2             | 1030 x 615 x 750             |
| CFX24RD                                                      | 8              | 45              | 0.3             | 1355 x 615 x 750             |
| CFX25RD                                                      | 10             | 45              | 0.3             | 1680 x 615 x 750             |
| CFX26RD                                                      | 12             | 45              | 0.3             | 2005 x 615 x 750             |