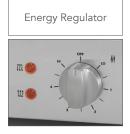

# CONTROLS & FEATURES FOR ALL GMX TOASTERS

- Stylish brushed stainless steel body
- Energy regulator control
- 5 minute timer with bell
- Easy-clean removable crumb tray & reflector
- Top and bottom or top only heat selection
- Multiple rack positions