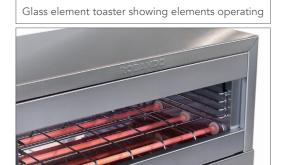

# FEATURES FOR GLASS ELEMENTS

- Glass elements heat up quickly and provide instant toasting power
- Wire guard protects glass elements from accidental impact from wire rack movement
- Glass elements are wired in parallel so that the machine continues to operate if one glass element stops functioning
- Top and bottom or top only heat selection