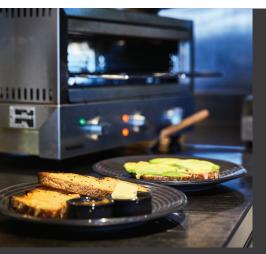

Used for a variety of food preparation, from grilled food to open

melts and toasted sandwiches these machines are well designed to maximise speed whilst operating efficiently.

Featuring either stainless steel elements for *prolonged element life* and good heat retention or glass elements for *rapid heat up time*. Both types of machine deliver outstanding results and the two options exist to suit customers' preferences.

GMX810

GMX610

- Dura-life stainless steel elements for prolonged element life
- Good heat retention continues to radiate some heat after elements turned off to help keep food warm