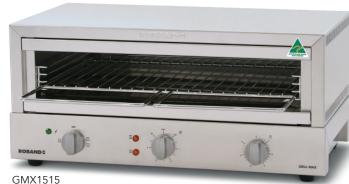

#### SPECIFICATIONS FOR STEEL ELEMENT MODELS

| MODEL   | SLICES<br>No. | POWER<br>Watts | CURRENT<br>Amps | TIMER<br>Mins | DIMENSIONS<br>w x d* x h (mm) | RACK DIMENSIONS<br>w x d (mm) | TOASTING HEIGHT<br>Max (mm) |
|---------|---------------|----------------|-----------------|---------------|-------------------------------|-------------------------------|-----------------------------|
| GMX610  | 6             | 1960           | 8.5             | 5             | 485 x 315* x 315              | 355 x 240                     | 79                          |
| GMX810  | 8             | 2300           | 10.0            | 5             | 585 x 315* x 315              | 455 x 240                     | 79                          |
| GMX815  | 8             | 3360           | 14.6            | 5             | 585 x 315* x 315              | 455 x 240                     | 79                          |
| GMX1515 | 15            | 3360           | 14.6            | 10            | 690 x 405* x 315              | 560 x 335                     | 77                          |