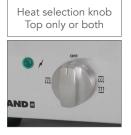

# CONTROLS & FEATURES FOR ALL GMX TOASTERS

- Stylish brushed stainless steel body
- Energy regulator control
- 5 minute timer with bell
- Easy-clean removable crumb tray & reflector
- Top and bottom or top only heat selection
- Multiple rack positions

# FEATURES FOR GLASS ELEMENTS

- Glass elements heat up quickly and provide instant toasting power
- Wire guard protects glass elements from accidental impact from wire rack movement
- Glass elements are wired in parallel so that the machine continues to operate if one glass element stops functioning
- Top and bottom or top only heat selection