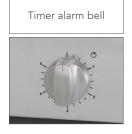

# CONTROLS & FEATURES FOR ALL GMX TOASTERS

- Stylish brushed stainless steel body
- Energy regulator control
- 5 minute timer with bell
- Easy-clean removable crumb tray & reflector
- Top and bottom or top only heat selection
- Multiple rack positions