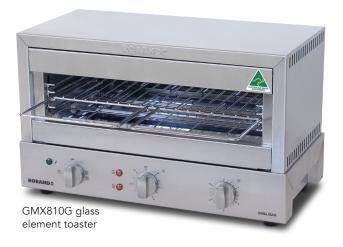

# FEATURES FOR GLASS ELEMENTS

- Glass elements heat up quickly and provide instant toasting power
- Wire guard protects glass elements from accidental impact from wire rack movement
- Glass elements are wired in parallel so that the machine continues to operate if one glass element stops functioning
- Top and bottom or top only heat selection

# SPECIFICATIONS FOR GLASS ELEMENT MODEL

| MODEL   | SLICES | POWER | CURRENT | TIMER | DIMENSIONS       | RACK DIMENSIONS | TOASTING HEIGHT |
|---------|--------|-------|---------|-------|------------------|-----------------|-----------------|
|         | No.    | Watts | Amps    | Mins  | w x d* x h (mm)  | w x d (mm)      | Max (mm)        |
| GMX810G | 8      | 2300  | 10.0    | 5     | 585 x 315* x 355 | 455 x 240       | 72              |