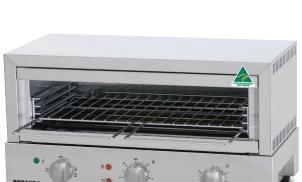

# CONTROLS & FEATURES FOR ALL GMX TOASTERS

- Stylish brushed stainless steel body
- Energy regulator control
- 5 minute timer with bell
- Easy-clean removable crumb tray & reflector
- Top and bottom or top only heat selection
- Multiple rack positions

# FEATURES FOR GLASS ELEMENTS

- Glass elements heat up quickly and provide instant toasting power
- Wire guard protects glass elements from accidental impact from wire rack movement
- Glass elements are wired in parallel so that the machine continues to operate if one glass element stops functioning
- Top and bottom or top only heat selection