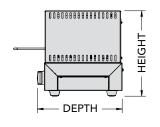

#### SPECIFICATIONS FOR STEEL ELEMENT MODELS

| MODEL   | SLICES<br>No. | POWER<br>Watts | CURRENT<br>Amps | TIMER<br>Mins | DIMENSIONS<br>w x d* x h (mm) | RACK DIMENSIONS<br>w x d (mm) | TOASTING HEIGHT<br>Max (mm) |
|---------|---------------|----------------|-----------------|---------------|-------------------------------|-------------------------------|-----------------------------|
| GMX610  | 6             | 1960           | 8.5             | 5             | 485 x 315* x 315              | 355 x 240                     | 79                          |
| GMX810  | 8             | 2300           | 10.0            | 5             | 585 x 315* x 315              | 455 x 240                     | 79                          |
| GMX815  | 8             | 3360           | 14.6            | 5             | 585 x 315* x 315              | 455 x 240                     | 79                          |
| GMX1515 | 15            | 3360           | 14.6            | 10            | 690 x 405* x 315              | 560 x 335                     | 77                          |

# SPECIFICATIONS FOR GLASS ELEMENT MODEL

| MODEL   | SLICES | POWER | CURRENT | TIMER | DIMENSIONS       | RACK DIMENSIONS | TOASTING HEIGHT |
|---------|--------|-------|---------|-------|------------------|-----------------|-----------------|
|         | No.    | Watts | Amps    | Mins  | w x d* x h (mm)  | w x d (mm)      | Max (mm)        |
| GMX810G | 8      | 2300  | 10.0    | 5     | 585 x 315* x 355 | 455 x 240       | 72              |