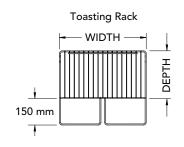

#### SPECIFICATIONS FOR STEEL ELEMENT MODELS

| MODEL   | SLICES<br>No. | POWER<br>Watts | CURRENT<br>Amps | TIMER<br>Mins | DIMENSIONS<br>w x d* x h (mm) | RACK DIMENSIONS<br>w x d (mm) | TOASTING HEIGHT<br>Max (mm) |
|---------|---------------|----------------|-----------------|---------------|-------------------------------|-------------------------------|-----------------------------|
| GMX610  | 6             | 1960           | 8.5             | 5             | 485 x 315* x 315              | 355 x 240                     | 79                          |
| GMX810  | 8             | 2300           | 10.0            | 5             | 585 x 315* x 315              | 455 x 240                     | 79                          |
| GMX815  | 8             | 3360           | 14.6            | 5             | 585 x 315* x 315              | 455 x 240                     | 79                          |
| GMX1515 | 15            | 3360           | 14.6            | 10            | 690 x 405* x 315              | 560 x 335                     | 77                          |

# SPECIFICATIONS FOR GLASS ELEMENT MODEL

| MODEL   | SLICES | POWER | CURRENT | TIMER | DIMENSIONS       | RACK DIMENSIONS | TOASTING HEIGHT |
|---------|--------|-------|---------|-------|------------------|-----------------|-----------------|
|         | No.    | Watts | Amps    | Mins  | w x d* x h (mm)  | w x d (mm)      | Max (mm)        |
| GMX810G | 8      | 2300  | 10.0    | 5     | 585 x 315* x 355 | 455 x 240       | 72              |