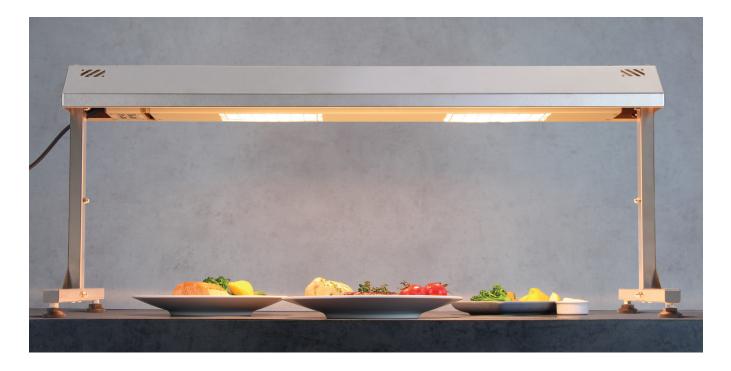

## Heat Lamp Stands

Available in two sizes, the portable Roband Heat Lamp Stands are designed to hold Roband Quartz Lamp or Infra-red Heating Assemblies *at an ideal height above the bench*.

## FEATURES

- Two sizes available to suit 900 & 1200 mm length Roband Heat or Illumination Assemblies
- Robust stainless steel construction
- Adjustable feet to level on uneven surfaces
- Stylish industrial design
- Quartz and Infra-red Assemblies sold separately
- Lamps positioned 350 mm above the base