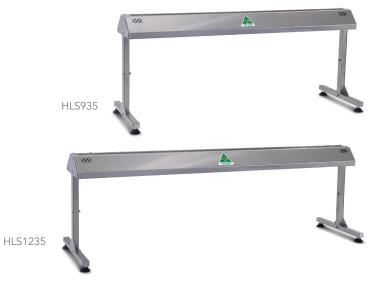

## FEATURES

- Two sizes available to suit 900 & 1200 mm length Roband Heat or Illumination Assemblies
- Robust stainless steel construction
- Adjustable feet to level on uneven surfaces
- Stylish industrial design
- Quartz and Infra-red Assemblies sold separately
- Lamps positioned 350 mm above the base

## **SPECIFICATIONS**

| STAND<br>MODEL | DIMENSIONS<br>w x d x h (mm) | WEIGHT<br>Kg | SUITS QUARTZ<br>& INFRA-RED<br>ASSEMBLY MODELS* | DIMENSIONS<br>Length (mm) | POWER<br>Watts | CURRENT<br>Amps |
|----------------|------------------------------|--------------|-------------------------------------------------|---------------------------|----------------|-----------------|
| HLS935         | 1040 x 352 x 437 mm          | 5            | HQ900E<br>HE900                                 | 900<br>900                | 700<br>900     | 3<br>3.9        |
| HLS1235        | 1340 x 352 x 437 mm          | 6            | HQ1200E<br>HE1200                               | 1200<br>1200              | 1050<br>1200   | 4.6<br>5.2      |