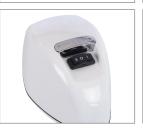

#### Operation

- The Saturn beater for extra fluffy shakes is included
- Separate internally sealed two-speed on/off rocker switch
- High performance stainless steel mixing spindle
- Takes standard 710 ml (24 fl.oz.) cups without tilting to remove
- Includes stainless steel cup
- 'Hands free' operation when the mixing cup is resting on the cup support
- Available in red, white, black, seaspray & metallic

# FEATURES & BEATER OPTIONS

Universal Beater lower disc only for creamy milkshakes

Universal Beater - using both discs for thickshakes, ice cream & soft serve

Saturn Beater for extra fluffy shakes

Separate internally sealed two-speed on/off switch