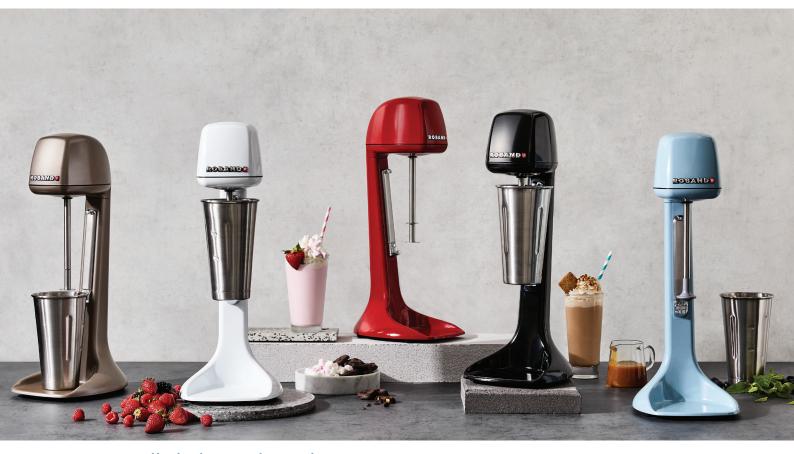

# DM31 Milkshake and Drink Mixer:

"Sealed Design" for easier cleaning & better hygiene ~ Versatile beater combination ~ Smaller footprint

Roband milkshake mixers are the ideal machine for making perfect thickshakes or milkshakes every time. The Saturn beater produces extra fluffy shakes using minimal ingredients, time after time. The Universal Beater is stainless steel & has 2 blade options ideal for making normal milkshakes through to thickshakes. Merging style, power & performance these mixers are a must for cafes & fast food outlets.

#### Operation

- The Saturn beater for extra fluffy shakes is included
- Separate internally sealed two-speed on/off rocker switch
- High performance stainless steel mixing spindle
- Takes standard 710 ml (24 fl.oz.) cups without tilting to remove
- Includes stainless steel cup
- 'Hands free' operation when the mixing cup is resting on the cup support
- Available in red, white, black, seaspray & metallic