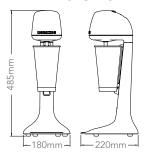

hite, black, seaspray & metallic

#### Performance

- Powerful two-speed motor, 18,000 RPM on low and 22,000 RPM on high speed
- High performance stainless steel beater for use with ice cream and milk

### Cleaning/hygiene

- Patented magnetic actuator, fully sealed for optimum hygiene
- Removable easy to clean cup holder
- Sturdy weighted base, easy to clean





# **SPECIFICATIONS**

| MODEL | COLOUR   | POWER<br>Watts | CURRENT<br>Amps |
|-------|----------|----------------|-----------------|
| DM31W | White    | 150            | 0.7             |
| DM31B | Black    | 150            | 0.7             |
| DM31R | Red      | 150            | 0.7             |
| DM31S | Seaspray | 150            | 0.7             |
| DM31M | Metallic | 150            | 0.7             |

# **DIMENSIONS**





# FEATURES & BEATER OPTIONS

Universal Beater lower disc only for creamy milkshakes



Universal Beater - using both discs for thickshakes, ice cream & soft serve



Saturn Beater for extra fluffy shakes



Separate internally sealed two-speed on/off switch



Easy-clean weighted base for cleaning spillage