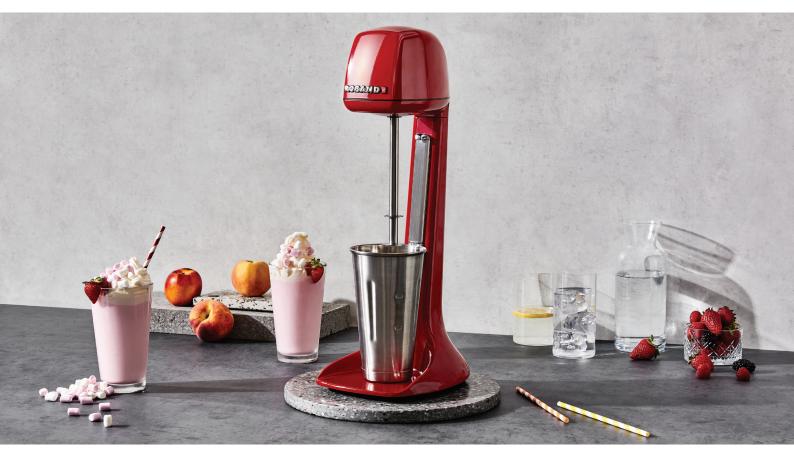

# DM31 Milkshake and Drink Mixer:

"Sealed Design" for easier cleaning & better hygiene ~ Versatile beater combination ~ Smaller footprint

Roband milkshake mixers are the ideal machine for making perfect thickshakes or milkshakes every time. The Saturn beater produces extra fluffy shakes using minimal ingredients, time after time. The Universal Beater is stainless steel & has 2 blade options ideal for making normal milkshakes through to thickshakes. Merging style, power & performance these mixers are a must for cafes & fast food outlets.