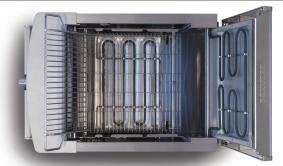

- A user-friendly and reliable speed controller allows adjustment of the toasting time to account for different types of bread to be toasted. The knob setting lock feature allows staff to set the toasting speed, removing the risk of patrons altering the setting.
- Diners can easily see when their toast is ready from across the buffet with the stylishly sculpted toast return chute with LED lighting that provides easy and illuminated viewing of the toast holding bay. The wide opening of the bay allows easy access to toast, which the radiant heat from the elements helps to keep warm.
- Featuring robust stainless steel elements, the Sycloid® toaster also features a modern brushed stainless steel exterior, perfect for disguising finger prints on a machine expected to be heavily used. It also includes a slide-out crumb tray for every-day cleaning and a hinged top cover allowing easy access to clean the inside.
- The Sycloid® toaster produces a beautiful toasting result throughout the entire slice of bread.

Hinged top cover for easy access to clean inside