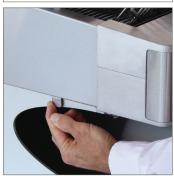

### **FEATURES**

Toasting speed controller with electronic lock setting feature

Indicator light for auto-sensing feature

Removable crumb tray for ease of cleaning

Lid-lock release lever to lift lid

LED lights illuminate the toast holding bay