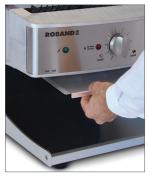

- A user-friendly and reliable speed controller allows adjustment of the toasting time to account for different types of bread to be toasted. The knob setting lock feature allows staff to set the toasting speed, removing the risk of patrons altering the setting.
- Diners can easily see when their toast is ready from across the buffet with the stylishly sculpted toast return chute with LED lighting that provides easy and illuminated viewing of the toast holding bay. The wide opening of the bay allows easy access to toast, which the radiant heat from the elements helps to keep warm.
- Featuring robust stainless steel elements, the Sycloid® toaster also features a modern brushed stainless steel exterior, perfect for disguising finger prints on a machine expected to be heavily used. It also includes a slide-out crumb tray for every-day cleaning and a hinged top cover allowing easy access to clean the inside.
- The Sycloid® toaster produces a beautiful toasting result throughout the entire slice of bread.

### **FEATURES**

Toasting speed controller with electronic lock setting feature

Indicator light for auto-sensing feature

Removable crumb tray for ease of cleaning

Lid-lock release lever to lift lid

LED lights illuminate the toast holding bay