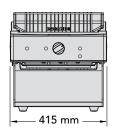

### **SPECIFICATIONS**

| MODEL   | COLOUR  | SLICES / HR<br>(min) | CURRENT<br>Amps | POWER<br>Watts | DIMENSIONS<br>W x D x H (mm) | WEIGHT<br>Kg |
|---------|---------|----------------------|-----------------|----------------|------------------------------|--------------|
| ST350A  | Natural | 350                  | 10.0            | 2300           | 415 x 600 x 425              | 25           |
| ST350AR | Red     | 350                  | 10.0            | 2300           | 415 x 600 x 425              | 25           |
| ST350AB | Black   | 350                  | 10.0            | 2300           | 415 x 600 x 425              | 25           |
| ST500A  | Natural | 500                  | 13.0            | 2990           | 415 x 600 x 425              | 25           |
| ST500AR | Red     | 500                  | 13.0            | 2990           | 415 x 600 x 425              | 25           |
| ST500AB | Black   | 500                  | 13.0            | 2990           | 415 x 600 x 425              | 25           |

### **DIMENSIONS**