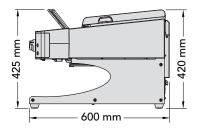

### **SPECIFICATIONS**

| MODEL   | COLOUR  | SLICES / HR<br>(min) | CURRENT<br>Amps | POWER<br>Watts | DIMENSIONS<br>W x D x H (mm) | WEIGHT<br>Kg |
|---------|---------|----------------------|-----------------|----------------|------------------------------|--------------|
| ST350A  | Natural | 350                  | 10.0            | 2300           | 415 x 600 x 425              | 25           |
| ST350AR | Red     | 350                  | 10.0            | 2300           | 415 x 600 x 425              | 25           |
| ST350AB | Black   | 350                  | 10.0            | 2300           | 415 x 600 x 425              | 25           |
| ST500A  | Natural | 500                  | 13.0            | 2990           | 415 x 600 x 425              | 25           |
| ST500AR | Red     | 500                  | 13.0            | 2990           | 415 x 600 x 425              | 25           |
| ST500AB | Black   | 500                  | 13.0            | 2990           | 415 x 600 x 425              | 25           |

### **DIMENSIONS**