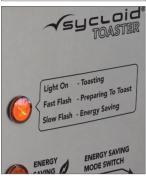

#### **FEATURES**

- Available in red, black or natural colours with the option of either 10 amps producing over 350\* slices per hour, or 13 amps, producing over 500\* slices per hour.
- All Sycloid toasters deliver excellent toasting results for bread up to 30 mm thickness. As most bread used in buffets is expected to be less than 20 mm thickness, the Sycloid is optimised to deliver its best result for bread of this thickness, can accommodate slices up to 30 mm.
- Patron and staff safety is paramount and the Sycloid<sup>®</sup> toaster has been designed with "cool to touch" external surfaces and a lid locking latch.
- Intelligent energy efficient design an automatic energy-save mode conserves energy during quiet periods by scaling back power consumption and switching off the conveyor when in energy save mode. The intelligent auto-sense feature detects when a new slice of bread is placed in the machine and automatically prepares the machine to toast the bread. The heat setting in this mode is balanced and optimised to ensure quick recovery. Energy save mode can be disabled so the machine runs at full power if desired.

### **FEATURES**

Toasting speed controller with electronic lock setting feature

Indicator light for auto-sensing feature

Removable crumb tray for ease of cleaning

Lid-lock release lever to lift lid

LED lights illuminate the toast holding bay