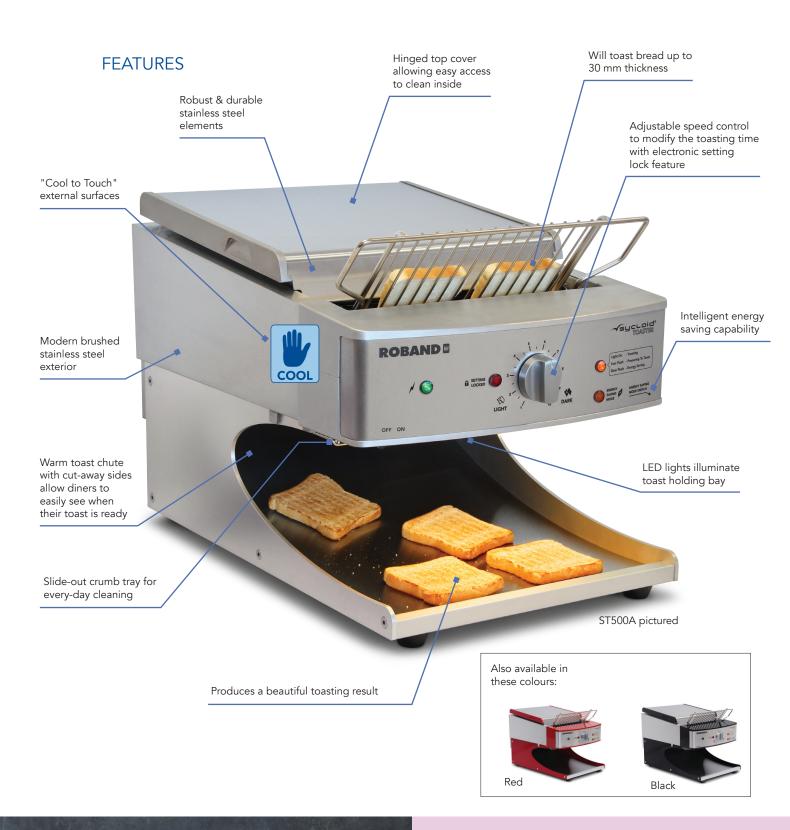

#### **FEATURES**

- Available in red, black or natural colours with the option of either 10 amps producing over 350\* slices per hour, or 13 amps, producing over 500\* slices per hour.
- All Sycloid toasters deliver excellent toasting results for bread up to 30 mm thickness. As most bread used in buffets is expected to be less than 20 mm thickness, the Sycloid is optimised to deliver its best result for bread of this thickness, can accommodate slices up to 30 mm.
- Patron and staff safety is paramount and the Sycloid<sup>®</sup> toaster has been designed with "cool to touch" external surfaces and a lid locking latch.
- Intelligent energy efficient design an automatic energy-save mode conserves energy during quiet periods by scaling back power consumption and switching off the conveyor when in energy save mode. The intelligent auto-sense feature detects when a new slice of bread is placed in the machine and automatically prepares the machine to toast the bread. The heat setting in this mode is balanced and optimised to ensure quick recovery. Energy save mode can be disabled so the machine runs at full power if desired.

- A user-friendly and reliable speed controller allows adjustment of the toasting time to account for different types of bread to be toasted. The knob setting lock feature allows staff to set the toasting speed, removing the risk of patrons altering the setting.
- Diners can easily see when their toast is ready from across the buffet with the stylishly sculpted toast return chute with LED lighting that provides easy and illuminated viewing of the toast holding bay. The wide opening of the bay allows easy access to toast, which the radiant heat from the elements helps to keep warm.
- Featuring robust stainless steel elements, the Sycloid® toaster also features a modern brushed stainless steel exterior, perfect for disguising finger prints on a machine expected to be heavily used. It also includes a slide-out crumb tray for every-day cleaning and a hinged top cover allowing easy access to clean the inside.
- The Sycloid® toaster produces a beautiful toasting result throughout the entire slice of bread.

### **FEATURES**

Toasting speed controller with electronic lock setting feature

Indicator light for auto-sensing feature

Removable crumb tray for ease of cleaning

Lid-lock release lever to lift lid

LED lights illuminate the toast holding bay

Hinged top cover for easy access to clean inside