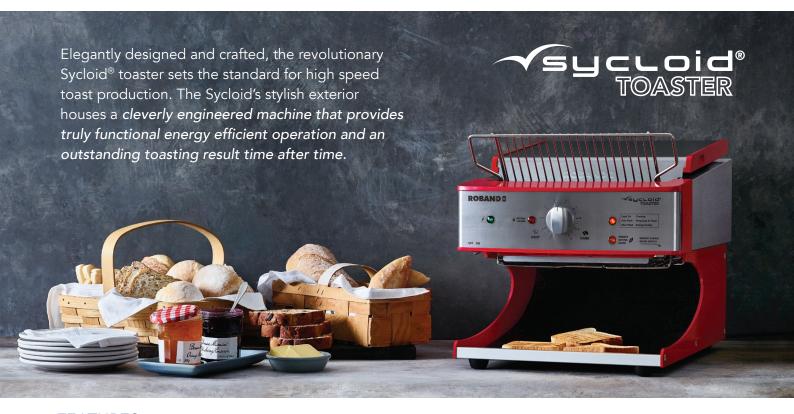

## Sycloid<sup>®</sup> Toasters

#### **FEATURES**

- Available in red, black or natural colours with the option of either 10 amps producing over 350\* slices per hour, or 13 amps, producing over 500\* slices per hour.
- All Sycloid toasters deliver excellent toasting results for bread up to 30 mm thickness. As most bread used in buffets is expected to be less than 20 mm thickness, the Sycloid is optimised to deliver its best result for bread of this thickness, can accommodate slices up to 30 mm.
- Patron and staff safety is paramount and the Sycloid<sup>®</sup> toaster has been designed with "cool to touch" external surfaces and a lid locking latch.
- Intelligent energy efficient design an automatic energy-save mode conserves energy during quiet periods by scaling back power consumption and switching off the conveyor when in energy save mode. The intelligent auto-sense feature detects when a new slice of bread is placed in the machine and automatically prepares the machine to toast the bread. The heat setting in this mode is balanced and optimised to ensure quick recovery. Energy save mode can be disabled so the machine runs at full power if desired.

- A user-friendly and reliable speed controller allows adjustment of the toasting time to account for different types of bread to be toasted. The knob setting lock feature allows staff to set the toasting speed, removing the risk of patrons altering the setting.
- Diners can easily see when their toast is ready from across the buffet with the stylishly sculpted toast return chute with LED lighting that provides easy and illuminated viewing of the toast holding bay. The wide opening of the bay allows easy access to toast, which the radiant heat from the elements helps to keep warm.
- Featuring robust stainless steel elements, the Sycloid® toaster also features a modern brushed stainless steel exterior, perfect for disguising finger prints on a machine expected to be heavily used. It also includes a slide-out crumb tray for every-day cleaning and a hinged top cover allowing easy access to clean the inside.
- The Sycloid® toaster produces a beautiful toasting result throughout the entire slice of bread.