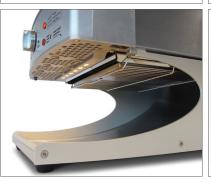

- A user-friendly and reliable speed controller allows adjustment of the toasting time to account for different types of bread to be toasted. The knob setting lock feature allows staff to set the toasting speed, removing the risk of patrons altering the setting.
- Diners can easily see when their toast is ready from across the buffet with the stylishly sculpted toast return chute with LED lighting that provides easy and illuminated viewing of the toast holding bay. The wide opening of the bay allows easy access to toast, which the radiant heat from the elements helps to keep warm.
- Featuring robust stainless steel elements, the Sycloid® toaster also features a modern brushed stainless steel exterior, perfect for disguising finger prints on a machine expected to be heavily used. It also includes a slide-out crumb tray for every-day cleaning and a hinged top cover allowing easy access to clean the inside.
- The Sycloid® toaster produces a beautiful toasting result throughout the entire slice of bread.

### **FEATURES**

Toasting speed controller with electronic lock setting feature

Indicator light for auto-sensing feature

Removable crumb tray for ease of cleaning

Lid-lock release lever to lift lid

LED lights illuminate the toast holding bay

Hinged top cover for easy access to clean inside