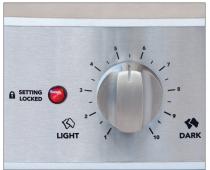

- A user-friendly and reliable speed controller allows adjustment of the toasting time to account for different types of bread to be toasted. The knob setting lock feature allows staff to set the toasting speed, removing the risk of patrons altering the setting.
- Diners can easily see when their toast is ready from across the buffet with the stylishly sculpted toast return chute with LED lighting that provides easy and illuminated viewing of the toast holding bay. The wide opening of the bay allows easy access to toast, which the radiant heat from the elements helps to keep warm.
- Featuring robust stainless steel elements, the Sycloid® toaster also features a modern brushed stainless steel exterior, perfect for disguising finger prints on a machine expected to be heavily used. It also includes a slide-out crumb tray for every-day cleaning and a hinged top cover allowing easy access to clean the inside.
- The Sycloid® toaster produces a beautiful toasting result throughout the entire slice of bread.

### **FEATURES**

Toasting speed controller with electronic lock setting feature

Indicator light for auto-sensing feature

Removable crumb tray for ease of cleaning

Lid-lock release lever to lift lid

LED lights illuminate the toast holding bay