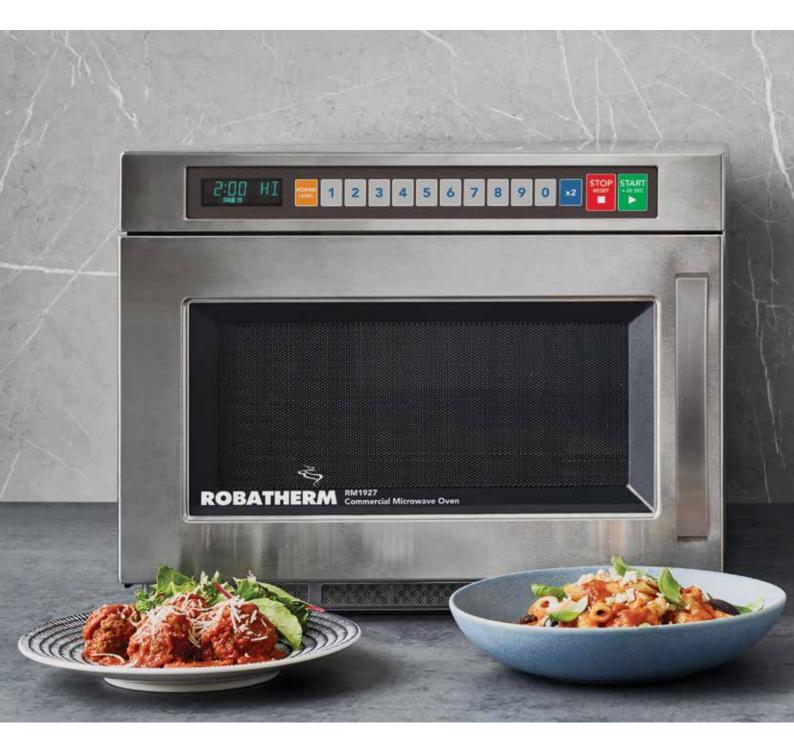

#### Model RM1927

- Dual magnetron, 27 litres
- Suitable for busy foodservice outlets or QSR's (Quick Service Restaurants)
- Store up to 10 pre-programmed menus for multi-stage cooking. Can be increased up to 200 Programs
- Stackable, up to 2 microwaves
- 2 year parts and 1 year labour warranty
- 15A plug

### Specifications

Input Power 3000 Watts
Output Power 1900 Watts
Oven Capacity 27 Litres

Oven Cavity (W x D x H)  $371 \times 372 \times 199 \text{ mm}$ 

External Dimensions (W  $\times$  D  $\times$  H)

(includes handle and standoff)  $465 \times 599 \times 370 \text{ mm}$ Net Weight Approx. 34 Kg