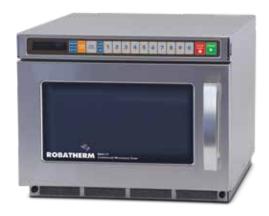

#### Model RM2117 - small footprint

- Dual magnetron, 17 litres
- Suitable for busy foodservice outlets or QSR's (Quick Service Restaurants)
- Store up to 10 pre-programmed menus for multi-stage cooking. Can be increased up to 100 Programs
- Stackable, up to 2 microwaves
- 2 year parts and 1 year labour warranty
- 15A plug

### Specifications

Input Power3200 WattsOutput Power2100 WattsOven Capacity17 Litres

Oven Cavity (W x D x H)  $330 \times 310 \times 175 \text{ mm}$ 

External Dimensions (W x D x H)

(includes handle and standoff)  $420 \times 563 \times 340 \text{ mm}$ 

Net Weight Approx. 32 Kg