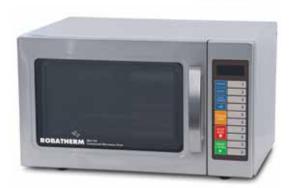

#### Model RM1129

- Single magnetron, 29 litres
- Suitable for small cafés, takeaways & foodservice outlets
- 20 pre-programmed menus for multi-stage cooking
- 1 year parts and labour warranty
- 10A plug