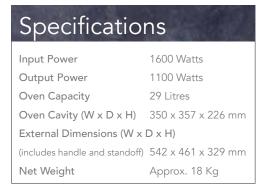

#### Model RM1129

- Single magnetron, 29 litres
- Suitable for small cafés, takeaways & foodservice outlets
- 20 pre-programmed menus for multi-stage cooking
- 1 year parts and labour warranty
- 10A plug

# ROBATHERM Features & Specifications

| DESCRIPTION  |                               | LIGHT DUTY COMMERCIAL MICROWAVE OVEN            | MEDIUM DUTY COMMERCIAL MICROWAVE OVEN                                                   |
|--------------|-------------------------------|-------------------------------------------------|-----------------------------------------------------------------------------------------|
| MODEL NUMBER |                               | RM1129                                          | RM1434                                                                                  |
| Suited to    | Type of<br>Establishment      | Small Cafés   Takeaways   Foodservice Outlets   | Cafés   Takeaways   Other Outlets                                                       |
|              | Output                        | Smaller volume                                  | Moderate volume                                                                         |
| Operation    | Machine duty                  | Light                                           | Medium                                                                                  |
|              | Stackable                     | No                                              | Yes, up to 2 machines                                                                   |
|              | Magnetron                     | Single                                          | Single                                                                                  |
|              | Internal Capacity             | 29 Litre                                        | 34 Litre                                                                                |
|              | Internal Light                | Yes                                             | Yes                                                                                     |
| B            | Programs                      | 20 pre-programmed menus for multi-stage cooking | 10 pre-programmed menus for multi-stage cooking.<br>Can be increased up to 100 programs |
| 20           | External Dimensions<br>Width  | 542 mm                                          | 553 mm                                                                                  |
|              | External Dimensions<br>Depth  | 461 mm                                          | 488 mm                                                                                  |
|              | External Dimensions<br>Height | 329 mm                                          | 343 mm                                                                                  |
|              | Oven capacity                 | 29 Litres                                       | 34 Litres                                                                               |
|              | Oven capacity<br>(W x D x H)  | 350 x 357 x 226 mm                              | 370 x 385 x 230 mm                                                                      |
|              | Input power                   | 1600 Watts                                      | 1900 Watts                                                                              |
|              | Output power                  | 1100 Watts                                      | 1400 Watts                                                                              |
|              | Current                       | 10 Amp plug                                     | 10 Amp plug                                                                             |
|              | Voltage (AC)                  | 230 Volts AC ~ 50Hz                             | 230 Volts AC ~ 50Hz                                                                     |
|              | Net weight                    | 18 kg                                           | 20 kg                                                                                   |
|              | Warranty                      | 1 year parts and labour*                        | 1 year parts and labour*                                                                |
|              |                               |                                                 |                                                                                         |