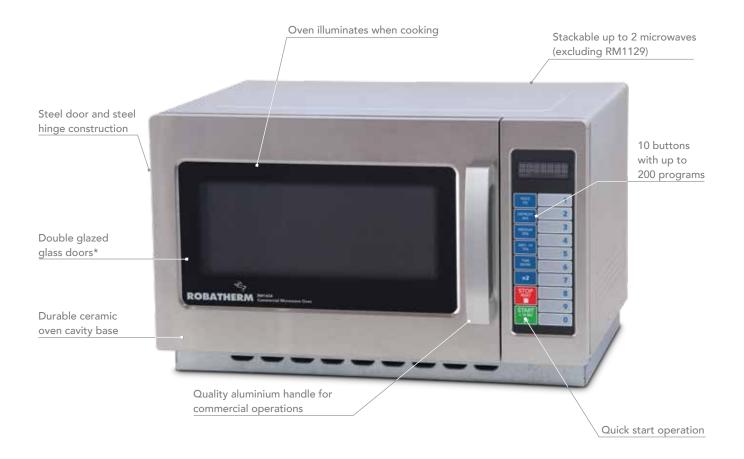

## It's what you don't see that counts...

Robatherm microwaves have undergone extensive testing to achieve consistent, even cooking and heating results. Furthermore, the construction of the microwave includes steel door and door hinge construction, double

glazed doors (RM1129, RM1927 & RM2117), ceramic oven cavity base and a quality aluminium door handle, all contributing to the durable, high quality standard expected of any product supplied by Roband Australia.