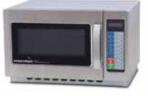

#### Model RM1129

- Single magnetron, 29 litres
- Suitable for small cafés, takeaways & foodservice outlets
- 20 pre-programmed menus for multi-stage cooking
- 1 year parts and labour warranty
- 10A plug