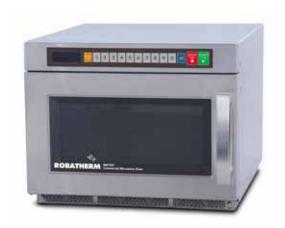

#### Model RM1927

- Dual magnetron, 27 litres
- Suitable for busy foodservice outlets or QSR's (Quick Service Restaurants)
- Store up to 10 pre-programmed menus for multi-stage cooking. Can be increased up to 200 Programs
- Stackable, up to 2 microwaves
- 2 year parts and 1 year labour warranty
- 15A plug

### Specifications

Input Power 3000 Watts
Output Power 1900 Watts
Oven Capacity 27 Litres

Oven Cavity (W x D x H)  $371 \times 372 \times 199 \text{ mm}$ 

External Dimensions (W  $\times$  D  $\times$  H)

(includes handle and standoff)  $465 \times 599 \times 370 \text{ mm}$ Net Weight Approx. 34 Kg