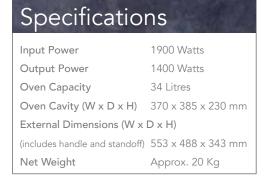

#### Model RM1434

- Single magnetron, 34 litres
- Suitable for cafés, takeaways & other outlets
- 10 pre-programmed menus for multi-stage cooking, can be increased to 100 programs
- Stackable, up to 2 microwaves
- 1 year parts and labour warranty
- 10A plug

# ROBATHERM Features & Specifications

| DESCRIPTION  |                               | LIGHT DUTY COMMERCIAL MICROWAVE OVEN            | MEDIUM DUTY COMMERCIAL MICROWAVE OVEN                                                   |
|--------------|-------------------------------|-------------------------------------------------|-----------------------------------------------------------------------------------------|
| MODEL NUMBER |                               | RM1129                                          | RM1434                                                                                  |
| Suited to    | Type of<br>Establishment      | Small Cafés   Takeaways   Foodservice Outlets   | Cafés   Takeaways   Other Outlets                                                       |
|              | Output                        | Smaller volume                                  | Moderate volume                                                                         |
| Operation    | Machine duty                  | Light                                           | Medium                                                                                  |
|              | Stackable                     | No                                              | Yes, up to 2 machines                                                                   |
|              | Magnetron                     | Single                                          | Single                                                                                  |
|              | Internal Capacity             | 29 Litre                                        | 34 Litre                                                                                |
|              | Internal Light                | Yes                                             | Yes                                                                                     |
| B            | Programs                      | 20 pre-programmed menus for multi-stage cooking | 10 pre-programmed menus for multi-stage cooking.<br>Can be increased up to 100 programs |
| 20           | External Dimensions<br>Width  | 542 mm                                          | 553 mm                                                                                  |
|              | External Dimensions<br>Depth  | 461 mm                                          | 488 mm                                                                                  |
|              | External Dimensions<br>Height | 329 mm                                          | 343 mm                                                                                  |
|              | Oven capacity                 | 29 Litres                                       | 34 Litres                                                                               |
|              | Oven capacity<br>(W x D x H)  | 350 x 357 x 226 mm                              | 370 x 385 x 230 mm                                                                      |
|              | Input power                   | 1600 Watts                                      | 1900 Watts                                                                              |
|              | Output power                  | 1100 Watts                                      | 1400 Watts                                                                              |
|              | Current                       | 10 Amp plug                                     | 10 Amp plug                                                                             |
|              | Voltage (AC)                  | 230 Volts AC ~ 50Hz                             | 230 Volts AC ~ 50Hz                                                                     |
|              | Net weight                    | 18 kg                                           | 20 kg                                                                                   |
|              | Warranty                      | 1 year parts and labour*                        | 1 year parts and labour*                                                                |
|              |                               |                                                 |                                                                                         |