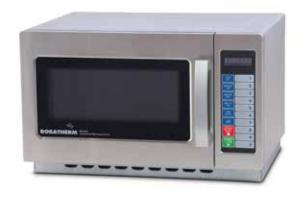

#### Model RM1434

- Single magnetron, 34 litres
- Suitable for cafés, takeaways & other outlets
- 10 pre-programmed menus for multi-stage cooking, can be increased to 100 programs
- Stackable, up to 2 microwaves
- 1 year parts and labour warranty
- 10A plug