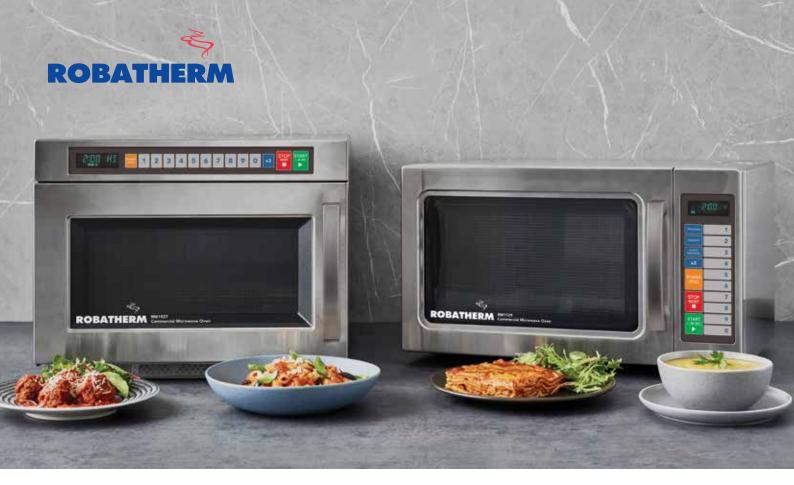

## A Microwave to suit your business

Roband Australia proudly presents its range of Robatherm Microwaves, carefully sourced, tested and selected by Roband to meet the demanding needs of Australian commercial kitchens.

Our simple to understand range extends from single magnetron light duty models handling the everyday requirements of a commercial kitchen, through to heavy duty dual magnetron models providing busier outlets with efficient, high-volume output throughout the day. All models are programmable and feature easy, intuitive touch button operation. They are all constructed of stainless steel and feature a ceramic base.