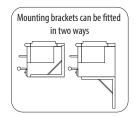

### **STANDARD FEATURES**

- Heavy Duty 304 Stainless Steel front, top and sides
- 100% Flame Failure controls included as standard
- Dual burner controls
- Piezo ignition
- Full width cooking tray with adjustable height (720mm x 360mm)
- Removable covers/sides for oversize dishes
- Cooking shelf doubles as branding plate
- Wall mounting bracket supplied.