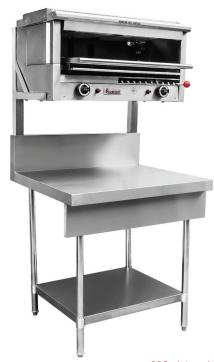

# 860mm WIDE GAS SALAMANDER

S86 pictured mounted on optional RCS21004 stand

RCS21004 - Salamander stainless steel stand with bench and shelf with adjustable feet