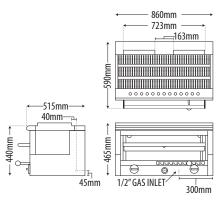

### **DIMENSIONS & WEIGHT**

External Dimension: 860W x 515D

Net Weight: 66kg

Combustible wall clearance: Side: 300mm, Rear: 100mm

Gas Connection: 3/4" Female AGA approval number: 7022