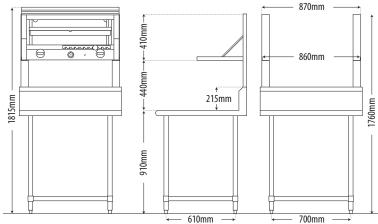

### **DIMENSIONS & WEIGHT**

External Dimension: 860W x 515D

Net Weight: 66kg

Combustible wall clearance: Side: 300mm, Rear: 100mm

## **SHIPPING DATA**

Shipping Weight: 87kg

Shipping Dimensions: 970W x 710D x 630H mm

SPECIFICATIONS ARE SUBJECT TO CHANGE WITHOUT NOTICE.

# 860mm WIDE GAS SALAMANDER

S86 pictured mounted on optional RCS21004 stand