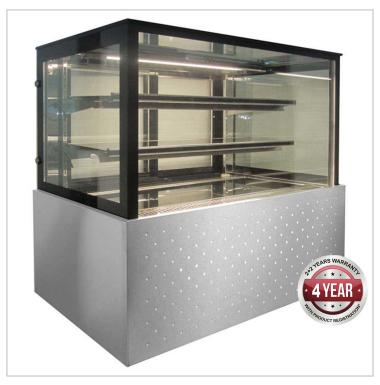

#### **Quick Overview**

900 mm wide Heated Square Stainless Steel Food Display 3 Display Levels Black Trim & Shelving

Fan-forced thermal air-flow & humidity

- 30 to 85°C\*
- Stainless Steel
- · Easy to clean
- Lighting over each level
- Sliding rear doors
- Digital temp. control & read-out
- Illuminated front panel
- 2 levels of wired shelving plus floor
- \* This is a hot food holding cabinet only, it is not designed to heat product.

#### 900 mm wide Heated Square Stainless Steel Food Display

This smaller Bonvue heated display comes to us from Bonvue, one of the premium catering equipment brands within the catering equipment business. This display aims to provide an eye-catching space to present your culinary work, straight from the kitchen.

### **Black Trim & Shelving**

Fan-forced thermal air-flow & humidity

- 30 to 85°C\*
- Stainless Steel
- Easy to clean
- · Lighting over each level
- Sliding rear doors
- Digital temp. control & read-out
- Illuminated front panel
- 2 levels of wired shelving plus floor
- \* This is a hot food holding cabinet only, it is not designed to heat product.