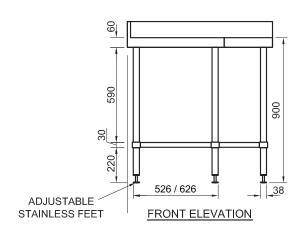

## **General Drawing:**

## **Specifications:**

**\$\$04.0900** 900mm x 600mm x 900mm

**\$\$04.7.0900** 900mm x 700mm x 900mm