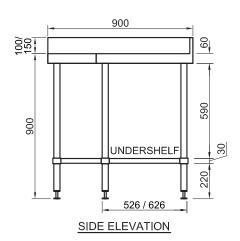

## **General Drawing:**

## **Specifications:**

**\$\$04.0900** 900mm x 600mm x 900mm

**\$\$04.7.0900** 900mm x 700mm x 900mm