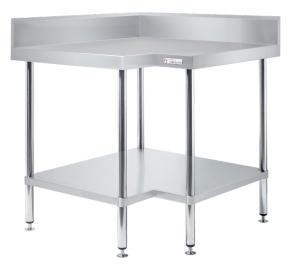

## **Product Information:**

- Corner bench for use with 600 or 700mm depth benches
- 1.2mm thick stainless steel top
- 3mm zincanneal coated steel reinforced backing to work top
- 38mm diameter stainless steel tube legs, 1.2mm thick
- Adjustable stainless steel disk feet fitted as standard
- 1.2mm thick stainless steel under-shelf with top hat stiffening
- 100mm splashback (600 series) or 150mm splashback with beveled edge
- (700 series)
- Vermin proofing included behind up stand with pre-drilled holes for fixing bench to rear wall
- Supplied flat packed ready for assembly