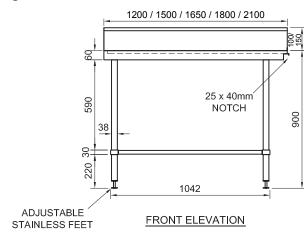

## **General Drawing:**

## **Specifications:**

| 1200mm x 600mm x 900mm |
|------------------------|
| 1500mm x 600mm x 900mm |
| 1650mm x 600mm x 900mm |
| 1800mm x 600mm x 900mm |
| 2100mm x 600mm x 900mm |
|                        |
| 1200mm x 700mm x 900mm |
| 1500mm x 700mm x 900mm |
| 1650mm x 700mm x 900mm |
| 1800mm x 700mm x 900mm |
| 2100mm x 700mm x 900mm |
|                        |

## **Product Information:**

- Suits leading brands of popular commercial dishwashers in 600mm or 700mm depth
- 1.2mm thick 304 stainless steel top
- Stainless steel top hat stiffening
- 38mm diameter stainless steel tube legs, 1.2mm thick
- Adjustable stainless steel disk feet fitted as standard
- 1.2mm thick stainless steel under-shelf with top hat stiffening (not on \$\$37,600)
- 100mm splashback (600 series) or 150mm splashback with beveled edge (700 series)
- Vermin proofing included behind upstand with pre-drilled holes for fixing bench to rear wall
- Available left or right handed please specify on order
- Supplied flat packed ready for assembly
- NOTE: Position of bench relative to wall may vary according to machine type and design, 600 long model has two legs only with no rear splashback & is supported by the dishwasher at the other end (see opposite page for more information)