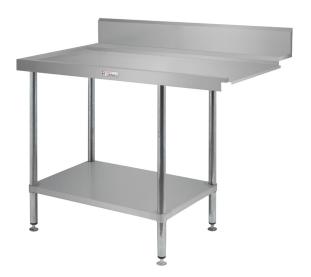

## **Product Information:**

- Suits leading brands of popular commercial dishwashers in 600mm or 700mm depth
- 1.2mm thick 304 stainless steel top
- Stainless steel top hat stiffening
- 38mm diameter stainless steel tube legs, 1.2mm thick
- Adjustable stainless steel disk feet fitted as standard
- 1.2mm thick stainless steel under-shelf with top hat stiffening (not on \$\$37,600)
- 100mm splashback (600 series) or 150mm splashback with beveled edge (700 series)
- Vermin proofing included behind upstand with pre-drilled holes for fixing bench to rear wall
- Available left or right handed please specify on order
- Supplied flat packed ready for assembly
- NOTE: Position of bench relative to wall may vary according to machine type and design, 600 long model has two legs only with no rear splashback & is supported by the dishwasher at the other end (see opposite page for more information)