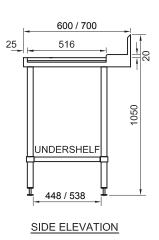

## **General Drawing:**

## **Specifications:**

| 1200mm x 600mm x 900mm |
|------------------------|
| 1500mm x 600mm x 900mm |
| 1650mm x 600mm x 900mm |
| 1800mm x 600mm x 900mm |
| 2100mm x 600mm x 900mm |
|                        |
| 1200mm x 700mm x 900mm |
| 1500mm x 700mm x 900mm |
| 1650mm x 700mm x 900mm |
| 1800mm x 700mm x 900mm |
| 2100mm x 700mm x 900mm |
|                        |

## **Product Information:**

- Suits leading brands of popular commercial dishwashers in 600mm or 700mm depth
- 1.2mm thick 304 stainless steel top
- Stainless steel top hat stiffening
- 38mm diameter stainless steel tube legs, 1.2mm thick
- Adjustable stainless steel disk feet fitted as standard
- 1.2mm thick stainless steel under-shelf with top hat stiffening (not on \$\$37,600)
- 100mm splashback (600 series) or 150mm splashback with beveled edge (700 series)
- Vermin proofing included behind upstand with pre-drilled holes for fixing bench to rear wall
- Available left or right handed please specify on order
- Supplied flat packed ready for assembly
- NOTE: Position of bench relative to wall may vary according to machine type and design, 600 long model has two legs only with no rear splashback & is supported by the dishwasher at the other end (see opposite page for more information)