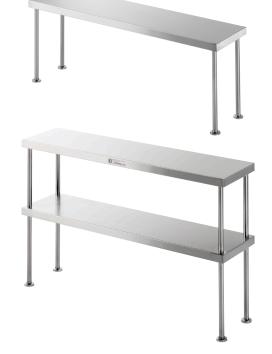

## **Product Information:**

- Single & double tier shelves for top mounting on benches
- 1.2mm thick stainless steel tops
- Stainless steel top hat reinforced stiffening backing to the over-shelf
- Stainless steel flanged feet for fixing to bench tops with covers
- Supplied flat packed ready for assembly