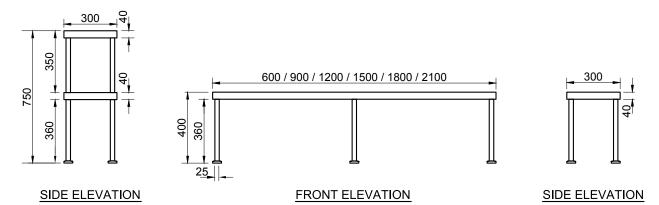

## **General Drawing:**

## **Specifications:**

| SS12.1200              | 600mm x 300mm x 400mm                                                                          |
|------------------------|------------------------------------------------------------------------------------------------|
| SS12.1200              | 900mm x 300mm x 400mm                                                                          |
| SS12.1200              | 1200mm x 300mm x 400mm                                                                         |
| SS12.1500              | 1500mm x 300mm x 400mm                                                                         |
| SS12.1800              | 1800mm x 300mm x 400mm                                                                         |
| SS12.2100              | 2100mm x 300mm x 400mm                                                                         |
|                        |                                                                                                |
| SS13.1200              | 600mm x 300mm x 750mm (adjustable mid shelf)                                                   |
|                        |                                                                                                |
| SS13.1200              | 900mm x 300mm x 750mm (adjustable mid shelf)                                                   |
| SS13.1200<br>SS13.1200 | 900mm x 300mm x 750mm (adjustable mid shelf)<br>1200mm x 300mm x 750mm (adjustable mid shelf)  |
|                        | , , , , , , , , , , , , , , , , , , ,                                                          |
| SS13.1200              | 1200mm x 300mm x 750mm (adjustable mid shelf)                                                  |
| SS13.1200<br>SS13.1500 | 1200mm x 300mm x 750mm (adjustable mid shelf)<br>1500mm x 300mm x 750mm (adjustable mid shelf) |