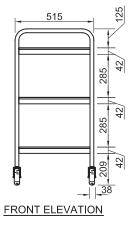

## **General Drawing:**

## **Specifications:**

| SS14 | 800mm x 550mm x 900mm |
|------|-----------------------|
|      |                       |

**SS15** 800mm x 550mm x 900mm

Due to continuous product research and development, the information contained herein is subject to change without notice. Revision: A - 25/06/2021