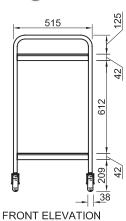

## **General Drawing:**

## **Specifications:**

| SS14 | 800mm x 550mm x 900mm |
|------|-----------------------|
|      |                       |

**SS15** 800mm x 550mm x 900mm

Due to continuous product research and development, the information contained herein is subject to change without notice. Revision: A - 25/06/2021