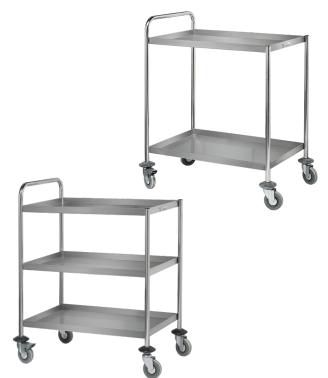

## **Product Information:**

- Extra strong 1.2mm thick stainless steel tops
- Fully welded, 40mm upturned safe edge around each shelf
- 760mm x 460mm shelf size
- 100mm diameter castors (all swivel) with 2 lockable
- 25mm diameter round stainless steel tube frame, 1.2mm thick
- Supplied fully assembled