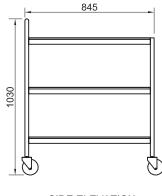

## **General Drawing:**

## **Specifications:**

| SS14 | 800mm x 550mm x 900mm |
|------|-----------------------|
|      |                       |

**SS15** 800mm x 550mm x 900mm

Due to continuous product research and development, the information contained herein is subject to change without notice. Revision: A - 25/06/2021