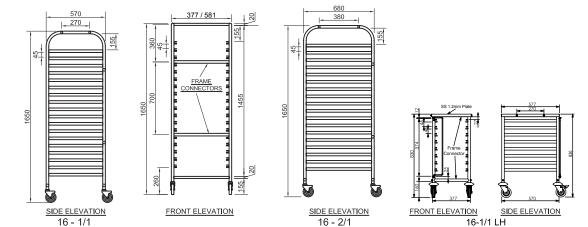

## **General Drawing:**

## **Specifications:**

| -           |                        |
|-------------|------------------------|
| SS16.2/1    | 581mm x 680mm x 1650mm |
| SS16.1/1    | 377mm x 570mm x 1650mm |
| SS16.1/1.LH | 395mm x 577mm x 830mm  |