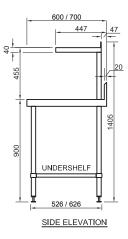

## **General Drawing:**

## **Product Information:**

- 900mm high work bench with over-shelf for salamander or grill
- 1.2mm thick 304 stainless steel top
- 3mm zinc anneal steel core reinforced backing to work top
- 38mm diameter stainless steel tube legs, 1.2mm thick
- 1.2mm thick stainless steel under-shelf with top hat stiffening
- Front legs to over-shelf are standard
- 400mm deep top shelf with 3mm reinforced backing