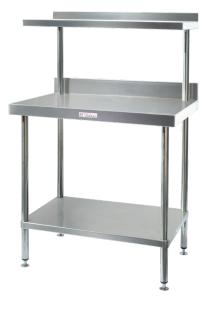

## **Product Information:**

- 900mm high work bench with over-shelf for salamander or grill
- 1.2mm thick 304 stainless steel top
- 3mm zinc anneal steel core reinforced backing to work top
- 38mm diameter stainless steel tube legs, 1.2mm thick
- 1.2mm thick stainless steel under-shelf with top hat stiffening
- Front legs to over-shelf are standard
- 400mm deep top shelf with 3mm reinforced backing