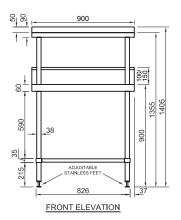

## **General Drawing:**

## **Product Information:**

- 900mm high work bench with over-shelf for salamander or grill
- 1.2mm thick 304 stainless steel top
- 3mm zinc anneal steel core reinforced backing to work top
- 38mm diameter stainless steel tube legs, 1.2mm thick
- 1.2mm thick stainless steel under-shelf with top hat stiffening
- Front legs to over-shelf are standard
- 400mm deep top shelf with 3mm reinforced backing