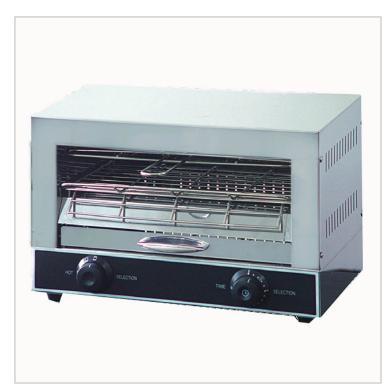

# Single infrared quartz element salamander griller toaster and timer - QT-1

## **Description**

QT-1 Single infrared quartz element salamander griller toaster and timer

- · Low electrical cost
- Toast top & bottom at once
- Heats up in seconds, timer control
- Very low Electrical Cost
- · Super Fast infrared rays provide fast even cooking
- 4 Heating elements; AC220-240V/50Hz