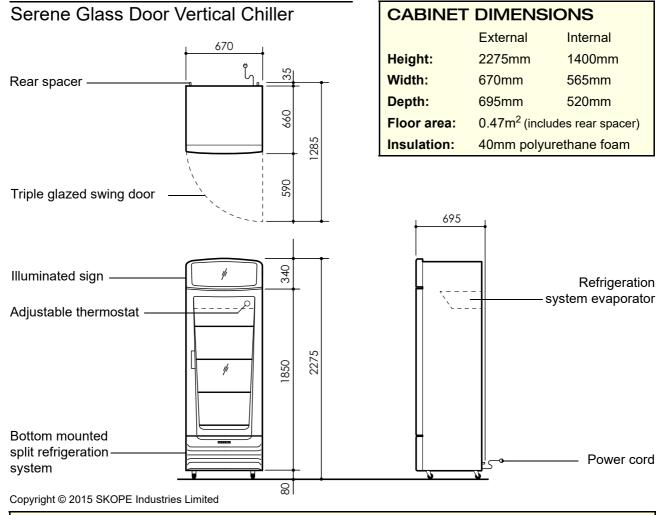

## **SC400**

| CABINET SPECIFICATIONS      |                                                                                       |
|-----------------------------|---------------------------------------------------------------------------------------|
| Refrigeration system:       | Bottom mounted split refrigeration system, with adjustable thermostat                 |
| Refrigerant / Charge:       | R134a / 300g                                                                          |
| Nominal capacity:           | 450 Watts                                                                             |
| Cabinet internal volume:    | 396 litres                                                                            |
| Cabinet temperature range:  | 2°C to 5°C                                                                            |
| Climate class:              | 4                                                                                     |
| Temperature control:        | Mechanical adjustable thermostat                                                      |
| Drainage:                   | No plumbing required                                                                  |
| Electrical:                 | 220-240 Volts a.c. 50 Hz, single phase supply, 3.0 Amp                                |
| Internal lighting:          | 1 x 6 Watt LED - switched                                                             |
| Sign illumination:          | 1 x 4 Watt LED - switched                                                             |
| Internal door opening size: | 1 door opening: 1400mm high x 555mm wide                                              |
| Door:                       | Triple glazed, toughened safety glass, RH hinged only, lockable.<br>Not self-closing. |
| Shelves:                    | 4 adjustable wire shelves: 540mm wide x 405mm deep                                    |
| Total weight:               | 112 kg                                                                                |