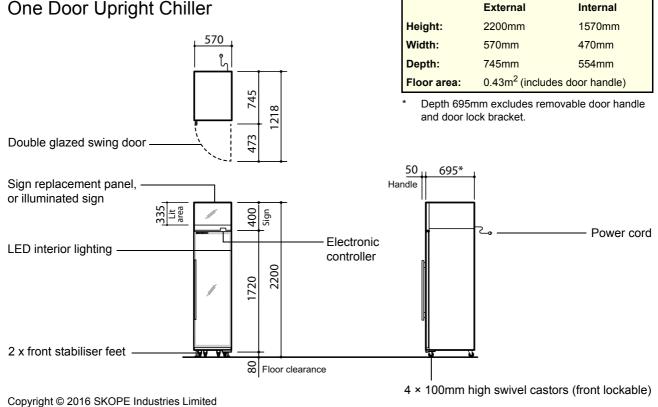

## specifications

CABINET DIMENSIONS

## **GENERAL SPECIFICATIONS** 1°C to 4°C (adjustable up to 15°C) **Temperature range Climate class** 5 (Tested at 43°C) Door Lockable, self-closing, reversible, double glazed, single Low-E, argon filled, toughened safety glass swing door (hinged RH) Internal Volume 445 litres Shelves 5 adjustable height wire shelves: 447mm wide × 475mm deep Power supply 220-240 Volts a.c. 50 Hz, single phase supply. Supplied with 10 Amp 3-Pin plug **Current draw** 3.0 Amps (includes unit 1.8 Amps) **Refrigeration system** Removable top mount refrigeration unit (UT20APF) R134a / 370g Refrigerant Nominal capacity 581 Watts Controller Carel S4 electronic controller Drainage No plumbing required Weight 140 kg

## INDIVIDUAL SPECIFICATIONS

| Model                 | SKT500X                                                      | SKT500X-C                          | SKT500X-CX                           |
|-----------------------|--------------------------------------------------------------|------------------------------------|--------------------------------------|
| Part number           | MT55GY                                                       | MT55BY                             | MT55BX                               |
| Sign                  | Sign replacement panel                                       | 400mm high illuminated sign        |                                      |
| Sign lighting         | n.a.                                                         | 1 × 5W T8 LED tube (Ø26mm × 360mm) |                                      |
| Interior side light   | 1 × 20W (1400mm) LED module strip RH side light (all models) |                                    |                                      |
| Interior shelf lights | n.a.                                                         | n.a.                               | 5 x 6W LED module strip shelf lights |