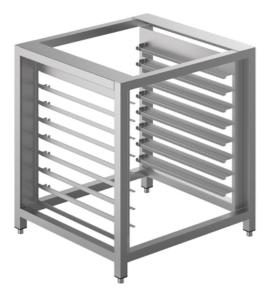

## **TVL425**

Open frame oven stand in stainless steel for one 600  $\times$  400mm tray size oven

| Product Family | Accessories |
|----------------|-------------|
| Туре           | Ovens       |
| Range          | Stands      |

## **TECHNICAL DATA**

Structure: Stainless steel

Capacity: 16 trays 600 x 400mm or 1/1 GN

Distance between trays: 70mm

Suitable: For one ALFA420, ALFA425, ALFA625 ovens - 4 & 6 trays 600 x 400mm

Outside dimensions (WxDxH): 800 x 800 x 900/950mm