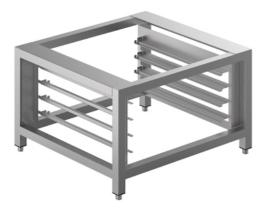

## **TVL425D**

Lowered open frame oven stand in stainless steel for 2 stacked 600 x 400mm tray size ovens

| Product Family | Accessories |
|----------------|-------------|
| Туре           | Ovens       |
| Range          | Stands      |

## **TECHNICAL DATA**

Structure: Stainless steel

Capacity: 4 trays 600 x 400mm or 1/1 GN

Distance between trays: 70mm

Suitable: For two stacked ALFA420, ALFA425 ovens or one ALFA625, ALFA1035 ovens - 4, 6 & 10 trays 600 x 400mm

Outside dimensions (WxDxH): 800 x 800 x 504mm

Weight (net/gross): 39.5 / 41kg

Do you need more information about this product? Contact us and we will reply to you as soon as possible.

CONTACT US