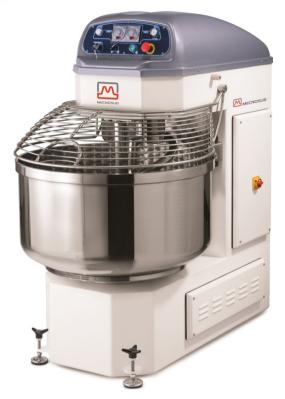

## **SMM1130**

## **Bakery Spiral Mixer**

- 130kg Finished Product
- 80kg Flour
- 200L Bowl
- 2 Speeds
- Steel Bowl, Spiral And Shaft
  Made In High Grade Stainless Steel
- Stainless Steel Safety Guard
- Stainless Steel Head Plate Cover Above Spiral
- Separate Motors For Bowl And Spiral
- Dual Timers For Automatic Management
  Of Operating Speeds
- Pulse Rotation Of Bowl For Easy Unloading And Cleaning
- Reversible Bowl
- Drive System Using Trapezoidal Belts For Quiet Operation
- Stainless Steel Front Adjustable Feet
- Rear Wheels For Easy Movement
- Manufacturer's Code: SP130