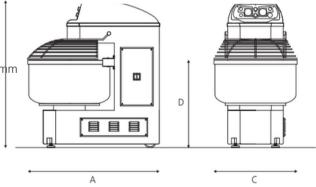

## **Technical Specifications**

Spiral Motor Power: 3.5kW/5.2kW Bowl Motor Power: 0.75kW Voltage: 400V/3 Phase

Dimensions (A x B x C x D):  $1355 \times 1460 \times 830 \times 870 \text{m/m}$ 

Weight: 580kg