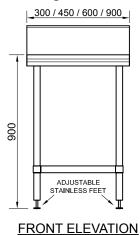

## **Specifications:**

| SS31.BS.0300 | 300mm x 812mm x 900mm |
|--------------|-----------------------|
| SS31.BS.0450 | 450mm x 812mm x 900mm |
| SS31.BS.0600 | 600mm x 812mm x 900mm |
| SS31.BS.0900 | 900mm x 812mm x 900mm |
|              |                       |

 \$S\$31.W.0300
 300mm x 805mm x 900mm

 \$S\$31.W.0450
 450mm x 805mm x 900mm

 \$S\$31.W.0600
 600mm x 805mm x 900mm

 \$S\$31.W.0900
 900mm x 805mm x 900mm