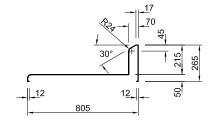

## **General Drawing:**

BLUE SEAL BENCH TOP PROFILE

WALDORF BENCH TOP PROFILE

 \$S\$31.W.0300
 300mm x 805mm x 900mm

 \$S\$31.W.0450
 450mm x 805mm x 900mm

 \$S\$31.W.0600
 600mm x 805mm x 900mm

 \$S\$31.W.0900
 900mm x 805mm x 900mm