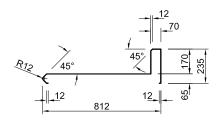

## **General Drawing:**

BLUE SEAL BENCH TOP PROFILE

WALDORF BENCH TOP PROFILE

## **Specifications:**

| SS31.BS.0300 | 300mm x 812mm x 900mm |
|--------------|-----------------------|
| SS31.BS.0450 | 450mm x 812mm x 900mm |
| SS31.BS.0600 | 600mm x 812mm x 900mm |
| SS31.BS.0900 | 900mm x 812mm x 900mm |
|              |                       |