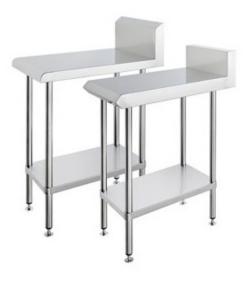

## **Product Information:**

- Profile of bench to match Blue Seal or Waldorf equipment
- 1.2mm thick stainless steel top
- 3mm zinc anneal steel reinforcing
- 38mm diameter stainless steel tube legs, 1.2mm thick
- Adjustable stainless steel disk feet fitted as standard
- 1.2mm thick stainless steel under-shelf with top hat stiffening
- Supplied flat packed ready for assembly