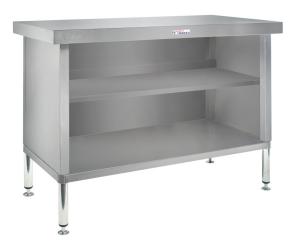

## **Product Information:**

- 1.2mm thick stainless steel
- Encloses 3 sides of matching 01, 02 and 03 model benches to create a seamless front counter without doors (Also available for Sink Benches 05 and 06 models)
- Runners included for mid shelf (optional accessory)
- Mid shelves available to suit
- Supplied flat packed ready for assembly