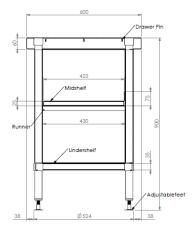

## **General Drawing:**

## **Specifications:**

| SS32.CCK.0900 | To suit 900mm wide dry benches (600 & 700 Series)  |
|---------------|----------------------------------------------------|
| SS32.CCK.1200 | To suit 1200mm wide dry benches (600 & 700 Series) |
| SS32.CCK.1500 | To suit 1500mm wide dry benches (600 & 700 Series) |
| SS32.CCK.1800 | To suit 1800mm wide dry benches (600 & 700 Series) |
| SS32.CCK.2100 | To suit 2100mm wide dry benches (600 & 700 Series) |
| SS32.CCK.2400 | To suit 2400mm wide dry benches (600 & 700 Series) |