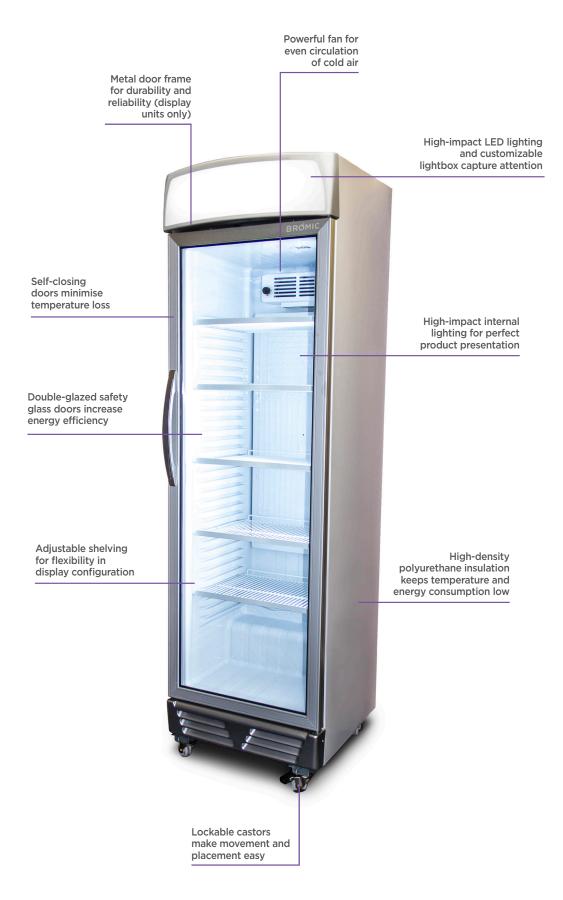

## GM0374L LED ECO | Flat Glass Door 372L LED Display Chiller

Vertical Displays & Storage

## GM0374L LED ECO | Flat Glass Door 372L LED Display Chiller

**Vertical Displays & Storage** 

| Ľ | 2 |
|---|---|
| 2 |   |
| 2 |   |
|   | 2 |
| C | ) |
| L |   |
| ັ | ) |
| Ц |   |
| U | ) |

| Part Number            | 3736036                         |
|------------------------|---------------------------------|
| Capacity               | 372L                            |
| Temperature Range      | +1 to +10°C                     |
| Max. Ambient Temp.     | 40°C                            |
| Refrigeration Capacity | 370W                            |
| Energy Consumption     | 5.2kWh/24h                      |
| Current                | 2.7A                            |
| Gross Weight           | 85kg                            |
| Packaged Dimensions    | 665 x 685 x 2150 mm             |
| Air-Circulation        | Ventilated                      |
| Drainage Points        | N/A                             |
| Refrigerant            | R134a                           |
| Plug Supplied          | Yes, 1 x 10A                    |
| Plug Location          | Bottom Left                     |
| Display Light Box      | Yes                             |
| Internal Light         | LED                             |
| Door Type              | Double glazed safety glass door |

| Door Swing Dimension                  | 600mm                  |
|---------------------------------------|------------------------|
| Total Depth of door open              | 1160mm                 |
| Door Shape                            | Flat                   |
| Self-Closing Door                     | Yes                    |
| Door Lock                             | No                     |
| No. of Doors                          | 1                      |
| Temp. Controller                      | Analogue               |
| Castors                               | Yes                    |
| No. of Shelves Incl. Base<br>Per Door | 6                      |
| Shelves Dimensions                    | 499(w) x 360(d)        |
| Colour                                | Silver                 |
| Warranty                              | 1 Year, Parts & Labour |
| Warranty Service                      | Bromic Extra Care      |
|                                       |                        |