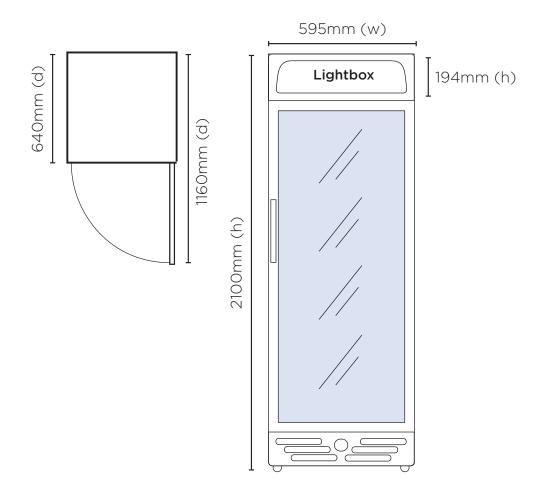

| Door Swing Dimension                  | 600mm                  |
|---------------------------------------|------------------------|
| Total Depth of door open              | 1160mm                 |
| Door Shape                            | Flat                   |
| Self-Closing Door                     | Yes                    |
| Door Lock                             | No                     |
| No. of Doors                          | 1                      |
| Temp. Controller                      | Analogue               |
| Castors                               | Yes                    |
| No. of Shelves Incl. Base<br>Per Door | 6                      |
| Shelves Dimensions                    | 499(w) x 360(d)        |
| Colour                                | Silver                 |
| Warranty                              | 1 Year, Parts & Labour |
| Warranty Service                      | Bromic Extra Care      |
|                                       |                        |

| SNC |                | External<br>(mm) |
|-----|----------------|------------------|
| Sic | Width          | 595              |
| ž   | Depth          | 640              |
| Щ   | Height         | 2100             |
| 2   |                |                  |
|     |                |                  |
|     |                | Internal<br>(mm) |
|     | Width          | meenan           |
|     | Width<br>Depth | (mm)             |