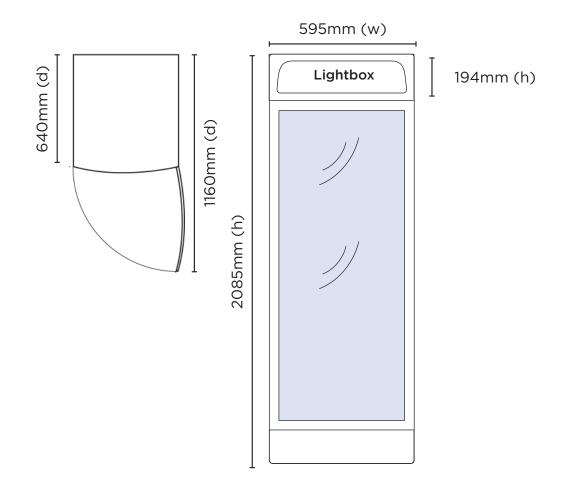

## GM0400LC LED | Curved Glass Door 380L LED Display Chiller

**Vertical Displays & Storage** 

| Part Number            | 3736037             | Door Swing Dimension      | 595mm                  | <b>N</b> |        | External |
|------------------------|---------------------|---------------------------|------------------------|----------|--------|----------|
| Capacity               | 380L                | Total Depth of door open  | 1160mm                 | 6        |        | (mm)     |
| Temperature Range      | +1 to +10°C         | Door Shape                | Curved                 | Sic      | Width  | 595      |
| Max. Ambient Temp.     | 40°C                | Self-Closing Door         | Yes                    | Ž        | Depth  | 640      |
| Refrigeration Capacity | 370W                | Door Lock                 | No                     | Щ ا      | Height | 2085     |
| Energy Consumption     | 4.9kWh/24h          | No. of Doors              | 1                      |          |        |          |
| Current                | 2.7A                | Temp. Controller          | Analogue               |          |        | Internal |
| Gross Weight           | 90kg                | Castors                   | Yes                    |          |        | (mm)     |
| Packaged Dimensions    | 665 x 685 x 2080 mm | No. of Shelves Incl. Base | 6                      |          | Width  | 505      |
| Air-Circulation        | Ventilated          | Per Door                  |                        |          | Depth  | 462      |
| Drainage Points        | N/A                 | Shelves Dimensions        | 495(w) x 446(d) mm     |          | Height | 1555     |
| Refrigerant            | R134a               | Colour                    | Silver                 |          |        |          |
| Plug Supplied          | Yes. 1 x 10A        | Warranty                  | 1 Year, Parts & Labour |          |        |          |
| Plug Location          | Bottom Left         | Warranty Service          | Bromic Extra Care      |          |        |          |
| Display Light Box      | Yes                 |                           |                        |          |        |          |