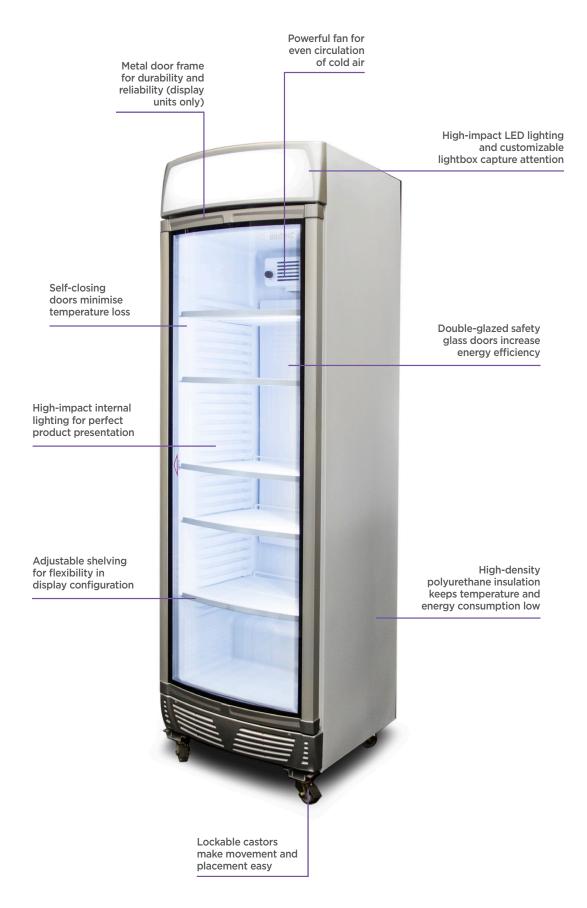

## GM0400LC LED | Curved Glass Door 380L LED Display Chiller

**Vertical Displays & Storage** 

| Part Number            | 3736037             | Door Swing Dimension      | 595mm                  | <b>N</b> |        | External |
|------------------------|---------------------|---------------------------|------------------------|----------|--------|----------|
| Capacity               | 380L                | Total Depth of door open  | 1160mm                 | 6        |        | (mm)     |
| Temperature Range      | +1 to +10°C         | Door Shape                | Curved                 | Sic      | Width  | 595      |
| Max. Ambient Temp.     | 40°C                | Self-Closing Door         | Yes                    | Ž        | Depth  | 640      |
| Refrigeration Capacity | 370W                | Door Lock                 | No                     | Щ ا      | Height | 2085     |
| Energy Consumption     | 4.9kWh/24h          | No. of Doors              | 1                      |          |        |          |
| Current                | 2.7A                | Temp. Controller          | Analogue               |          |        | Internal |
| Gross Weight           | 90kg                | Castors                   | Yes                    |          |        | (mm)     |
| Packaged Dimensions    | 665 x 685 x 2080 mm | No. of Shelves Incl. Base | 6                      |          | Width  | 505      |
| Air-Circulation        | Ventilated          | Per Door                  |                        |          | Depth  | 462      |
| Drainage Points        | N/A                 | Shelves Dimensions        | 495(w) x 446(d) mm     |          | Height | 1555     |
| Refrigerant            | R134a               | Colour                    | Silver                 |          |        |          |
| Plug Supplied          | Yes. 1 x 10A        | Warranty                  | 1 Year, Parts & Labour |          |        |          |
| Plug Location          | Bottom Left         | Warranty Service          | Bromic Extra Care      |          |        |          |
| Display Light Box      | Yes                 |                           |                        |          |        |          |

BROMIC PTY Ltd reserve the right to alter specifications without notice.

Internal Light

Door Type

Double glazed safety glass door

LED