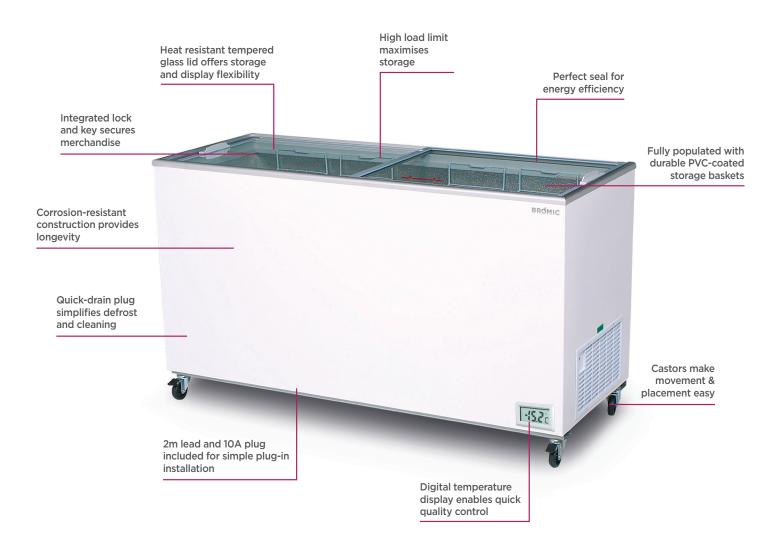

## CF0500FTFG | Flat Glass Top 491L Chest Freezer

**Chest Freezers** 

## CF0500FTFG

**FLAT GLASS TOP 491L CHEST FREEZER** 

## CF0500FTFG | Flat Glass Top 491L Chest Freezer

**Chest Freezers** 

| (J)           |
|---------------|
| 7             |
|               |
| 0             |
| $\overline{}$ |
| Ь,            |
| ⋖             |
| Ü             |
|               |
| ш             |
|               |
| O             |
| Ш             |
|               |

| Part Number               | 3735304               | Internal Light       | No                      |
|---------------------------|-----------------------|----------------------|-------------------------|
| Capacity                  | 491L                  | No. of Lids          | 2                       |
| Temperature range         | -22 to -12°C          | Lid Type             | Slide - Glass           |
| Max. Ambient Temp         | 35°C                  | Lid Shape            | Flat                    |
| Refrigeration Capacity    | 400W                  | Lid Lock             | Yes                     |
| <b>Energy Consumption</b> | 6.4kWh/24h            | Temp. Controller     | Digital                 |
| Current                   | 2.6A                  | Castors              | Yes                     |
| Gross Weight              | 101kg                 | No. Baskets Included | 6                       |
| Packaged Dimensions       | 1585 x 680 x 950 mm   | Colour               | White                   |
| Air-Circulation           | Static                | Warranty             | 2 Years, Parts & Labour |
| Refrigerant               | R404a                 | Warranty Service     | Bromic Extra Care       |
| Plug Supplied             | Yes, 1 x 10A          |                      |                         |
| Plug Location             | 2m long, bottom right |                      |                         |