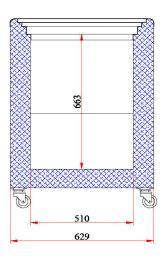

| ONS |        | External (mm) | Internal<br>(mm) |
|-----|--------|---------------|------------------|
| SIC | Width  | 1548          | 1430             |
| ž   | Depth  | 629           | 510              |
| ME  | Height | 892           | 663              |
|     |        |               |                  |