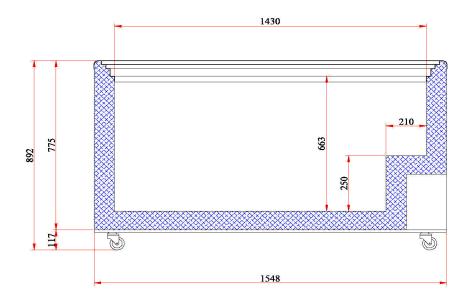

| ONS |        | External (mm) | Internal<br>(mm) |
|-----|--------|---------------|------------------|
| SIC | Width  | 1548          | 1430             |
| ž   | Depth  | 629           | 510              |
| ME  | Height | 892           | 663              |
|     |        |               |                  |