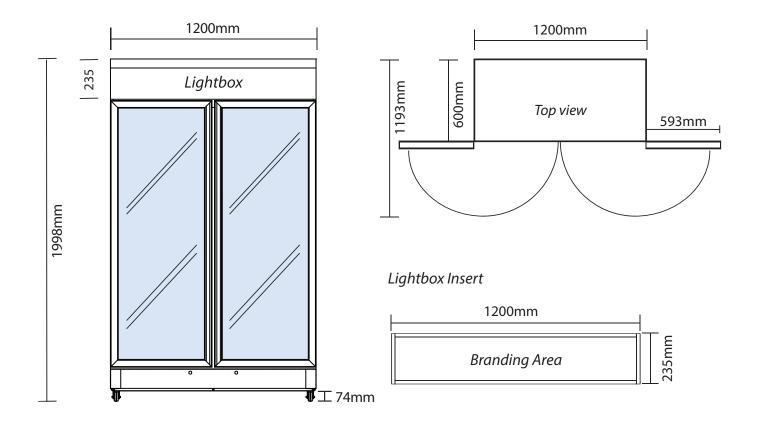

| Door Swing Dimension                                                  | 593mm                                   |
|-----------------------------------------------------------------------|-----------------------------------------|
| Total Depth of door open                                              | 1193mm                                  |
| Door Shape                                                            | Flat                                    |
| Self-Closing Door                                                     | Yes                                     |
| Door Lock                                                             | Yes                                     |
| No. of Doors                                                          | 2                                       |
| Temp. Controller                                                      | Digital                                 |
|                                                                       | Van Former audited (with frant lavelse) |
| Castors                                                               | Yes, 50mm swivel (with front brake)     |
| No. of Shelves Incl. Base<br>Per Door                                 | 5                                       |
| No. of Shelves Incl. Base                                             |                                         |
| No. of Shelves Incl. Base<br>Per Door                                 | 5                                       |
| No. of Shelves Incl. Base<br>Per Door<br>Shelves Dimensions           | 5<br>527(w) x 478(d) mm                 |
| No. of Shelves Incl. Base<br>Per Door<br>Shelves Dimensions<br>Colour | 5<br>527(w) x 478(d) mm<br>Black        |

**DIMENSIONS** 

|        | (mm)             |  |
|--------|------------------|--|
| Width  | 1200             |  |
| Depth  | 690              |  |
| Height | 1998             |  |
|        |                  |  |
|        | Internal<br>(mm) |  |
| Width  | 1090             |  |
| Depth  | 545              |  |
|        | 5-5              |  |
| Height | 1707             |  |
| Height |                  |  |
| Height |                  |  |