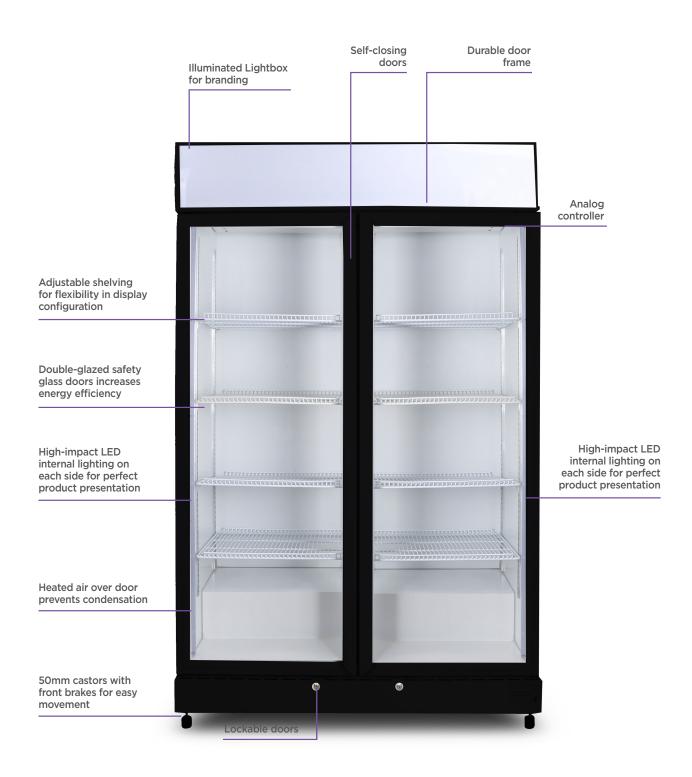

| Part Number               | 3736253                                          |
|---------------------------|--------------------------------------------------|
| Capacity                  | 960L                                             |
| Temperature Range         | +1 to +10°C                                      |
| Max. Ambient Temp.        | 38°C                                             |
| Refrigeration Capacity    | 650W                                             |
| <b>Energy Consumption</b> | 7.42kWh/24h                                      |
| Current                   | 4.0A                                             |
| Gross Weight              | 177kg                                            |
| Packaged Dimensions       | 2115 x 1270 x 754 mm                             |
| Air-Circulation           | Fan-Forced                                       |
| Drainage Points           | N/A                                              |
| Refrigerant               | R290                                             |
| Plug Supplied             | Yes, 1 x 10A                                     |
| Plug Location             | 1m long, located at bottom left rear             |
| Display Light Box         | Yes                                              |
| Internal Light            | LED, 2 x full length,<br>ultra-bright LED strips |
| Door Type                 | Double glazed safety glass door                  |

| Door Swing Dimension                                                  | 593mm                                   |
|-----------------------------------------------------------------------|-----------------------------------------|
| Total Depth of door open                                              | 1193mm                                  |
| Door Shape                                                            | Flat                                    |
| Self-Closing Door                                                     | Yes                                     |
| Door Lock                                                             | Yes                                     |
| No. of Doors                                                          | 2                                       |
| Temp. Controller                                                      | Digital                                 |
|                                                                       | Van Former audited (with frant lavelse) |
| Castors                                                               | Yes, 50mm swivel (with front brake)     |
| No. of Shelves Incl. Base<br>Per Door                                 | 5                                       |
| No. of Shelves Incl. Base                                             |                                         |
| No. of Shelves Incl. Base<br>Per Door                                 | 5                                       |
| No. of Shelves Incl. Base<br>Per Door<br>Shelves Dimensions           | 5<br>527(w) x 478(d) mm                 |
| No. of Shelves Incl. Base<br>Per Door<br>Shelves Dimensions<br>Colour | 5<br>527(w) x 478(d) mm<br>Black        |