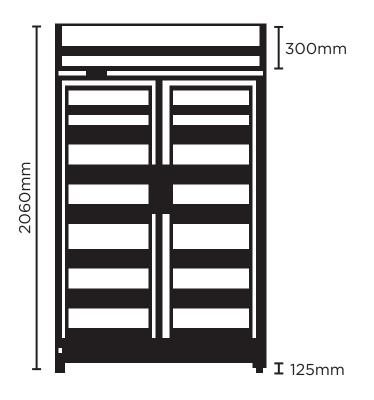

## **UF1000LF | Flat Glass Door 976L LED Display Freezer**

**Vertical Displays & Storage** 

SPECIFICATIONS

| Part Number               | 3736241                         |
|---------------------------|---------------------------------|
| Capacity                  | 976L                            |
| Temperature Range         | -22 to -18°C                    |
| Max. Ambient Temp.        | 38°C                            |
| Refrigeration Capacity    | 1600W                           |
| <b>Energy Consumption</b> | 26.56kWh/24h                    |
| Current                   | 8A                              |
| Gross Weight              | 199kg                           |
| Packaged Dimensions       | 1330 x 820 x 2130 mm            |
| Air-Circulation           | Fan Forced                      |
| Drainage Points           | No Drainage Required            |
| Refrigerant               | R404a                           |
| Plug Supplied             | Yes, 1 x 10A                    |
| Plug Location             | Top right                       |
| Display Light Box         | Yes                             |
| Internal Light            | LED                             |
| Door Type                 | Triple glazed safety glass door |

| Door Swing Dimension                  | 720mm                   |
|---------------------------------------|-------------------------|
| Total Depth of door open              | 1300mm                  |
| Door Shape                            | Flat                    |
| Self-Closing Door                     | Yes                     |
| Door Lock                             | Yes                     |
| No. of Doors                          | 2                       |
| Temp. Controller                      | Digital                 |
| Castors                               | Yes                     |
| No. of Shelves Incl. Base<br>Per Door | 6                       |
| Shelves Dimensions                    | 546 x 475 mm            |
| Colour                                | White with S/Steel Trim |
| Warranty                              | 1 Year, Parts & Labour  |
| Warranty Service                      | Bromic Extra Care       |
|                                       |                         |