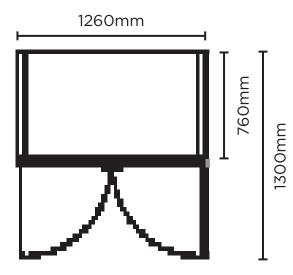

**DIMENSIONS** 

|                | (mm)             |  |
|----------------|------------------|--|
| Width          | 1260             |  |
| Depth          | 760              |  |
| Height         | 2060             |  |
|                |                  |  |
|                | Internal<br>(mm) |  |
|                | (111111)         |  |
| Width          | 1143             |  |
| Width<br>Depth |                  |  |
|                | 1143             |  |
| Depth          | 1143<br>550      |  |
| Depth          | 1143<br>550      |  |