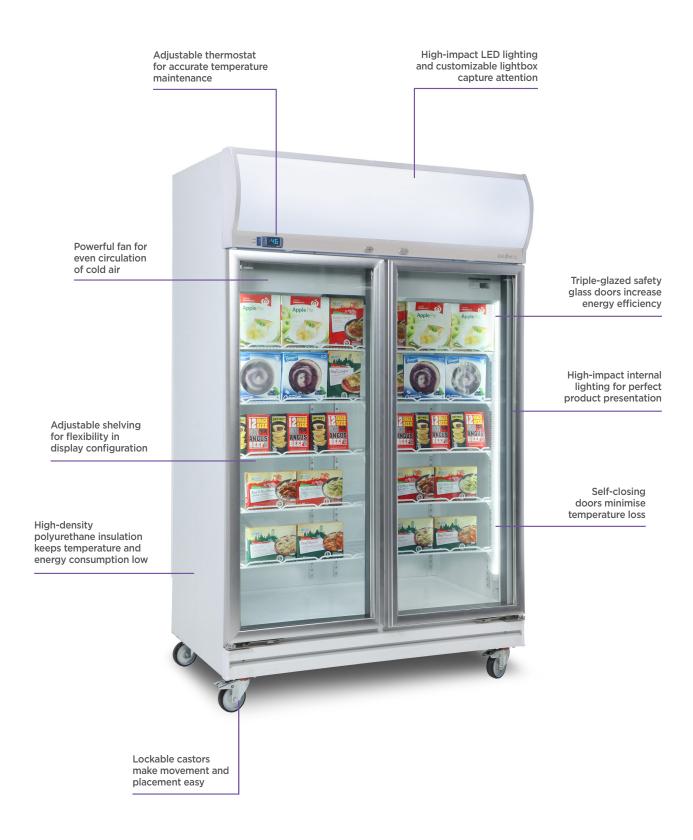

## **UF1000LF | Flat Glass Door 976L LED Display Freezer**

**Vertical Displays & Storage** 

SPECIFICATIONS

| Part Number               | 3736241                         |
|---------------------------|---------------------------------|
| Capacity                  | 976L                            |
| Temperature Range         | -22 to -18°C                    |
| Max. Ambient Temp.        | 38°C                            |
| Refrigeration Capacity    | 1600W                           |
| <b>Energy Consumption</b> | 26.56kWh/24h                    |
| Current                   | 8A                              |
| Gross Weight              | 199kg                           |
| Packaged Dimensions       | 1330 x 820 x 2130 mm            |
| Air-Circulation           | Fan Forced                      |
| Drainage Points           | No Drainage Required            |
| Refrigerant               | R404a                           |
| Plug Supplied             | Yes, 1 x 10A                    |
| Plug Location             | Top right                       |
| Display Light Box         | Yes                             |
| Internal Light            | LED                             |
| Door Type                 | Triple glazed safety glass door |

| Door Swing Dimension                  | 720mm                   |
|---------------------------------------|-------------------------|
| Total Depth of door open              | 1300mm                  |
| Door Shape                            | Flat                    |
| Self-Closing Door                     | Yes                     |
| Door Lock                             | Yes                     |
| No. of Doors                          | 2                       |
| Temp. Controller                      | Digital                 |
| Castors                               | Yes                     |
| No. of Shelves Incl. Base<br>Per Door | 6                       |
| Shelves Dimensions                    | 546 x 475 mm            |
| Colour                                | White with S/Steel Trim |
| Warranty                              | 1 Year, Parts & Labour  |
| Warranty Service                      | Bromic Extra Care       |
|                                       |                         |