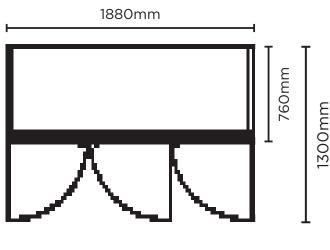

| Door Swing Dimension                  | 720mm                   |
|---------------------------------------|-------------------------|
| Total Depth of door open              | 1300mm                  |
| Door Shape                            | Flat                    |
| Self-Closing Door                     | Yes                     |
| Door Lock                             | Yes                     |
| No. of Doors                          | 3                       |
| Temp. Controller                      | Digital                 |
| Castors                               | Yes                     |
| No. of Shelves Incl. Base<br>Per Door | 6                       |
| Shelves Dimensions                    | 546 x 475 mm            |
| Colour                                | White with S/Steel Trim |
| Warranty                              | 1 Year, Parts & Labour  |
| Warranty Service                      | Bromic Extra Care       |
|                                       |                         |

**DIMENSIONS** 

|                | (mm)             |  |
|----------------|------------------|--|
| Width          | 1880             |  |
| Depth          | 760              |  |
| Height         | 2060             |  |
|                |                  |  |
|                | Internal<br>(mm) |  |
|                | (mm)             |  |
| Width          | 1755             |  |
| Width<br>Depth | , ,              |  |
|                | 1755             |  |
| Depth          | 1755<br>550      |  |
| Depth          | 1755<br>550      |  |