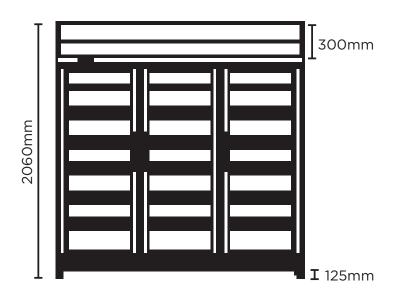

**DIMENSIONS** 

|                | (mm)             |  |
|----------------|------------------|--|
| Width          | 1880             |  |
| Depth          | 760              |  |
| Height         | 2060             |  |
|                |                  |  |
|                | Internal<br>(mm) |  |
|                | (mm)             |  |
| Width          | 1755             |  |
| Width<br>Depth | , ,              |  |
|                | 1755             |  |
| Depth          | 1755<br>550      |  |
| Depth          | 1755<br>550      |  |

External

BROMIC PTY Ltd reserve the right to alter specifications without notice.