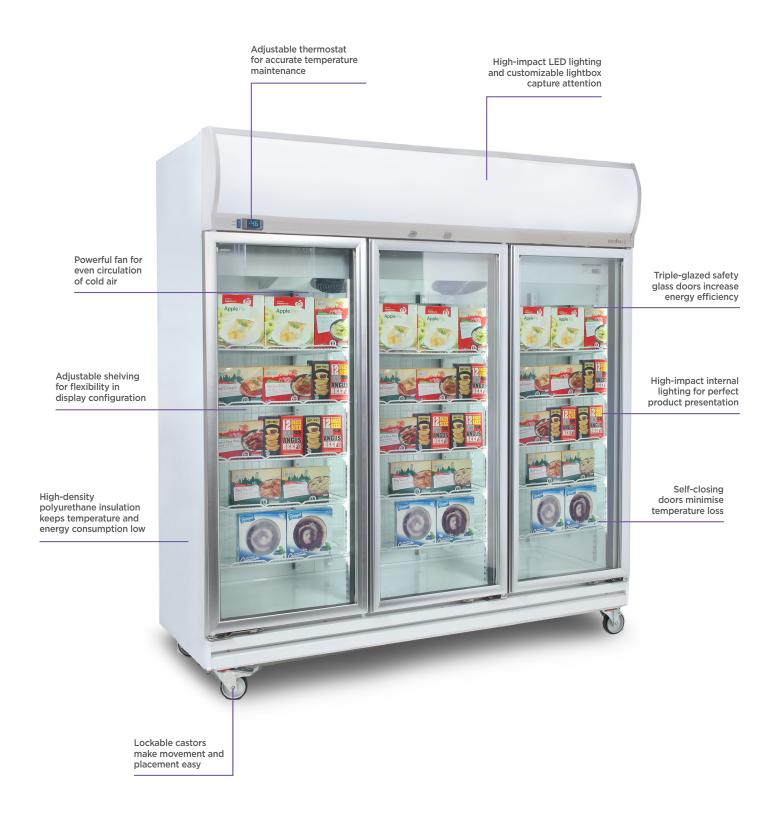

## **UF1500LF | Flat Glass Door 1507L LED Display Freezer**

**Vertical Displays & Storage** 

**SPECIFICATIONS** 

| Part Number               | 3736242                         |
|---------------------------|---------------------------------|
| Capacity                  | 1507L                           |
| Temperature Range         | -22 to -18°C                    |
| Max. Ambient Temp.        | 38°C                            |
| Refrigeration Capacity    | 2000W                           |
| <b>Energy Consumption</b> | 38.03kWh/24h                    |
| Current                   | 9A                              |
| Gross Weight              | 279kg                           |
| Packaged Dimensions       | 1950 x 820 x 2130 mm            |
| Air-Circulation           | Fan Forced                      |
| Drainage Points           | No Drainage Required            |
| Refrigerant               | R404a                           |
| Plug Supplied             | Yes, 1 x 15A                    |
| Plug Location             | Top right                       |
| Display Light Box         | Yes                             |
| Internal Light            | LED                             |
| Door Type                 | Triple glazed safety glass door |
|                           |                                 |

| Door Swing Dimension                  | 720mm                   |
|---------------------------------------|-------------------------|
| Total Depth of door open              | 1300mm                  |
| Door Shape                            | Flat                    |
| Self-Closing Door                     | Yes                     |
| Door Lock                             | Yes                     |
| No. of Doors                          | 3                       |
| Temp. Controller                      | Digital                 |
| Castors                               | Yes                     |
| No. of Shelves Incl. Base<br>Per Door | 6                       |
| Shelves Dimensions                    | 546 x 475 mm            |
| Colour                                | White with S/Steel Trim |
| Warranty                              | 1 Year, Parts & Labour  |
| Warranty Service                      | Bromic Extra Care       |
|                                       |                         |