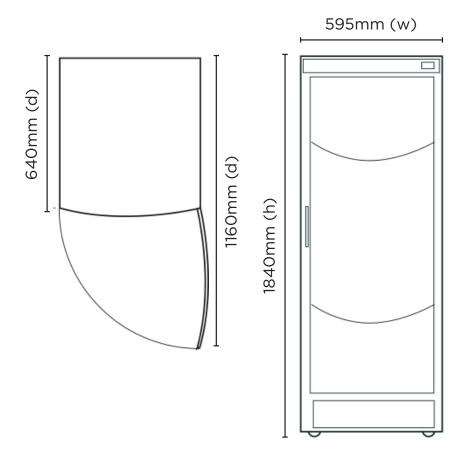

| Door Swing Dimension                  | 595mm                  |
|---------------------------------------|------------------------|
| Total Depth of door open              | 1160mm                 |
| Door Shape                            | Curved                 |
| Self-Closing Door                     | Yes                    |
| Door Lock                             | No                     |
| No. of Doors                          | 1                      |
| Temp. Controller                      | Analogue               |
| Castors                               | Yes                    |
| No. of Shelves Incl. Base<br>Per Door | 6                      |
| Shelves Dimensions                    | 498(w) x 394(d) mm     |
| Colour                                | Silver                 |
| Warranty                              | 1 Year, Parts & Labour |
| Warranty Service                      | Bromic Extra Care      |
|                                       |                        |

**DIMENSIONS** 

|                | (mm)             |  |
|----------------|------------------|--|
| Width          | 595              |  |
| Depth          | 640              |  |
| Height         | 1840             |  |
|                |                  |  |
|                |                  |  |
|                | Internal<br>(mm) |  |
| Width          |                  |  |
| Width<br>Depth | (mm)             |  |
|                | (mm)<br>505      |  |