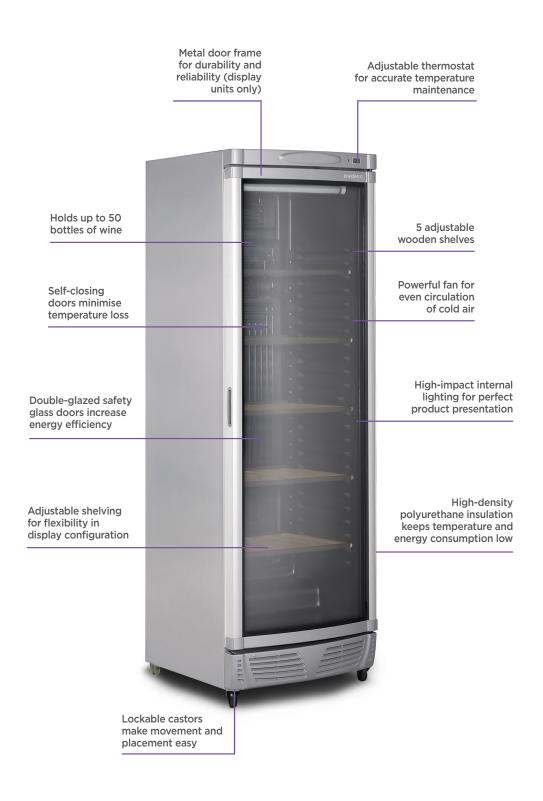

## WC0400C LED ECO | Curved Glass Door 372L Wine Chiller

**Vertical Displays & Storage** 

| S  |  |
|----|--|
| Z  |  |
| 0  |  |
| 7  |  |
| C  |  |
| Ĭ  |  |
|    |  |
| Щ  |  |
| SP |  |

| Part Number               | 3735145                         |
|---------------------------|---------------------------------|
| Capacity                  | 372L                            |
| Temperature Range         | +1 to +18°C                     |
| Max. Ambient Temp.        | 40°C                            |
| Refrigeration Capacity    | 270W                            |
| <b>Energy Consumption</b> | 2.5kWh/24h                      |
| Current                   | 1.8A                            |
| Gross Weight              | 84kg                            |
| Packaged Dimensions       | 665 x 685 x 1950 mm             |
| Air-Circulation           | Ventilated                      |
| Drainage Points           | N/A                             |
| Refrigerant               | R134a                           |
| Plug Supplied             | Yes, 1 x 10A                    |
| Plug Location             | Bottom Left                     |
| Display Light Box         | No                              |
| Internal Light            | LED                             |
| Door Type                 | Double glazed safety glass door |
|                           |                                 |

| Door Swing Dimension                  | 595mm                  |
|---------------------------------------|------------------------|
| Total Depth of door open              | 1160mm                 |
| Door Shape                            | Curved                 |
| Self-Closing Door                     | Yes                    |
| Door Lock                             | No                     |
| No. of Doors                          | 1                      |
| Temp. Controller                      | Analogue               |
| Castors                               | Yes                    |
| No. of Shelves Incl. Base<br>Per Door | 6                      |
| Shelves Dimensions                    | 498(w) x 394(d) mm     |
| Colour                                | Silver                 |
| Warranty                              | 1 Year, Parts & Labour |
| Warranty Service                      | Bromic Extra Care      |
|                                       |                        |