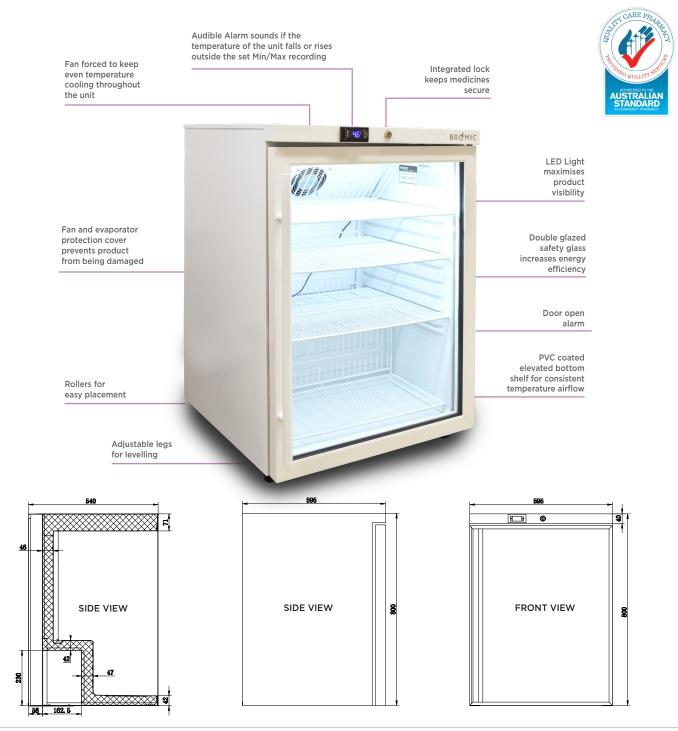

## MED0140GD | Bromic MediFridge™ Display Chiller 145L

ATURES

Integrated temperature Alarm System ensures sensitive stock is maintained and managed according to requirements

Fan Forced air circulation ensures even temperature throughout the unit

Increased air circulation around the unit thanks to unique custom wire 'open rung' shelves at the top and bottom to prevent overstocking

Consistent air circulation throughout the unit ensures mandated temperatures of 2°C to 8°C

Backed by Bromic national services & warranty

| SNO           |        | External (mm) | Internal<br>(mm) |
|---------------|--------|---------------|------------------|
| $\frac{2}{5}$ | Width  | 595           | 491              |
| ž             | Depth  | 595           | 510              |
| Щ             | Height | 820           | 687              |
|               |        |               |                  |