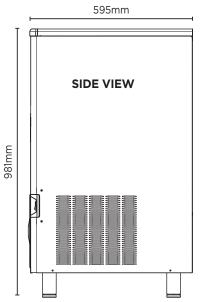

# Width Depth

External (mm)

595

892

## **DIMENSIONS** Height

### **Ice Dimensions**

| Model                           | IM0084HSC-HE                 |
|---------------------------------|------------------------------|
| Part Number                     | 3935371                      |
| Legs (mm)                       | 89                           |
| <b>Maximum Daily Production</b> | 82kg                         |
| Storage Bin Capacity            | 30kg                         |
| Power Input                     | 620W                         |
| Energy Consumption              | 13Kwh/24h                    |
| Water Consumption               | 6.9L/h                       |
| Net Weight                      | 63kg                         |
| Packaged Dimensions             | 740 x 670 x 1080 mm          |
| Refrigerant                     | R134a                        |
| Plug Supplied                   | No                           |
| Self-Contained Machine          | Yes                          |
| Storage Bin Compatibility       | N/A                          |
| Maximum Ambient Temp.           | 40°C                         |
| Type of Ice Produced            | Hollow                       |
| Weight of Ice                   | 21g                          |
| Colour                          | Stainless Steel              |
| Warranty                        | 3 Years Parts, 1 Year Labour |
| Warranty Service                | Bromic Extra Care            |

<sup>\*</sup> External height excludes feet

BROMIC PTY Ltd reserve the right to alter specifications without notice.

<sup>\*</sup> Production is based on kg/24hr at 10°C air & 10°C water