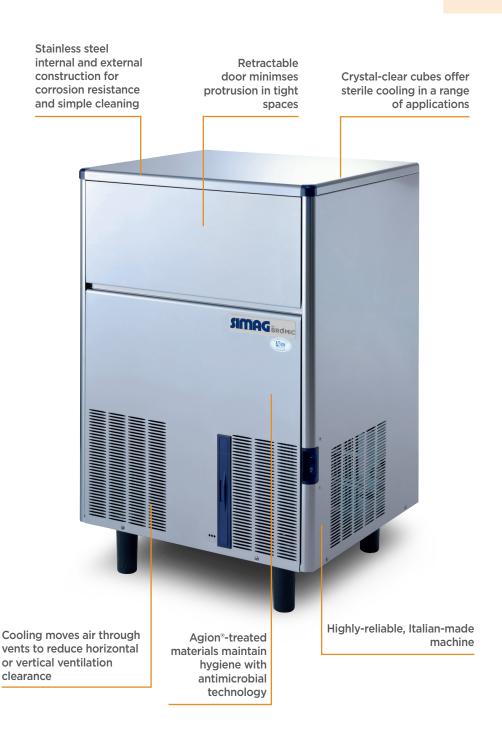

### IMO084HSC-HE | Self-Contained 82kg Hollow Ice Machine

**Ice Machines** 

IM0084HSC-HE

**SELF-CONTAINED** 82KG HOLLOW **ICE MACHINE** 

## IMO084HSC-HE | Self-Contained 82kg Hollow Ice Machine

**Ice Machines** 

AIR COOLED MODELS - LUFTKÜHLUNG