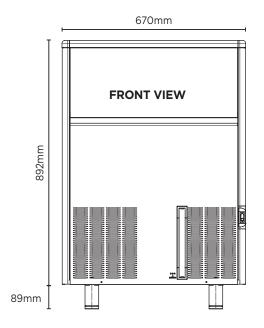

# Width Depth

External (mm)

595

892

## **DIMENSIONS** Height

### **Ice Dimensions**

| Model                           | IM0084HSC-HE                 |
|---------------------------------|------------------------------|
| Part Number                     | 3935371                      |
| Legs (mm)                       | 89                           |
| <b>Maximum Daily Production</b> | 82kg                         |
| Storage Bin Capacity            | 30kg                         |
| Power Input                     | 620W                         |
| Energy Consumption              | 13Kwh/24h                    |
| Water Consumption               | 6.9L/h                       |
| Net Weight                      | 63kg                         |
| Packaged Dimensions             | 740 x 670 x 1080 mm          |
| Refrigerant                     | R134a                        |
| Plug Supplied                   | No                           |
| Self-Contained Machine          | Yes                          |
| Storage Bin Compatibility       | N/A                          |
| Maximum Ambient Temp.           | 40°C                         |
| Type of Ice Produced            | Hollow                       |
| Weight of Ice                   | 21g                          |
| Colour                          | Stainless Steel              |
| Warranty                        | 3 Years Parts, 1 Year Labour |
| Warranty Service                | Bromic Extra Care            |

<sup>\*</sup> External height excludes feet

BROMIC PTY Ltd reserve the right to alter specifications without notice.

<sup>\*</sup> Production is based on kg/24hr at 10°C air & 10°C water