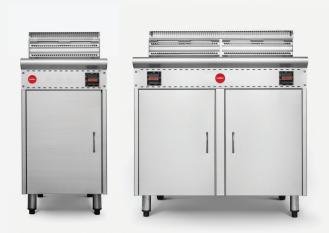

### **COOKON 460S FRYER SERIES**

460S SERIES GAS DEEP FRYER

The 460S series gas deep fryers are the most energy efficient deep fryer on the market. This award winning model could save you upwards of \$3000 per annum on running costs and like all our products, is Australian made. The 460S series is available in both single and twin pan models with the 304 stainless steel easy clean pans.

#### **AVAILABLE MODELS**

- FFR-1-460S 304 stainless single pan
- FFR-2-460S 304 stainless twin pan

## STANDARD FEATURES

- All stainless steel insulated external panels
- 304 stainless steel ripple base easy clean pan design
- 10yr gold star limited warranty on stainless pans
- Cookon design burners
- Gold contact thermostat controls
- Overtemp safety cut out
- Removable basket holders
- 2 basket per pan
- Fish plate
- Night lids