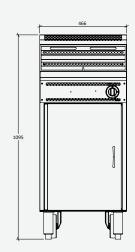

## DIMENSIONS (MM)

- FFR-1-460S: 466 x 752 x 1095
- FFR-2-460S: 932 x 752x 1095

Specifications are subject to change without notice.