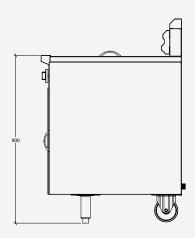

## DIMENSIONS (MM)

- FFR-1-460S: 466 x 752 x 1095
- FFR-2-460S: 932 x 752x 1095

Specifications are subject to change without notice.