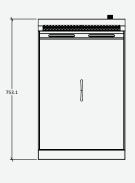

## DIMENSIONS (MM)

- FFR-1-460S: 466 x 752 x 1095
- FFR-2-460S: 932 x 752x 1095

Specifications are subject to change without notice.