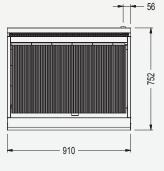

# AUSTRALIA'S BUSIEST KITCHENS RELY ON COOKON.



## **COOKON BG-900 SERIES**

HEAVY DUTY 900 CHAR GRILL

The BG-900 series is a gas fired, heavy duty freestanding char grill. This unit is perfect for char grilling all types of product and combined with a smooth griddle is perfect for all menu types where you may need a char grill/griddle combination. The units' design allows for different cooking options to be incorporated on the top which gives you the option between:

- All char grill
- Combination of char grill and griddle

#### **AVAILABLE MODELS**

- BG-900 all char grill
- BG-900-3G 600mm char and 300mm griddle
- BG-900-45 450mm char grill and 450mm griddle

\*Counter top model available on request







## STANDARD FEATURES

- Heavy duty stainless steel stand
- Stainless steel fixed midshelf
- All stainless steel insulated external panels
- Cast iron char grates
- Heavy duty cast burners
- Heavy duty radiant burner covers
- Flame failure safety devices
- Removable grease drawer
- Rear castors
- Adjustable front feet

## **SPECIFICATIONS**

## GAS TYPE

Natural or LPG (Specify when ordering)

#### GAS CONNECTION

34" (BSP) female. All units supplied with regulators

#### **GAS RATINGS**

- BG-900 @ 105MJ/hr
- BG-900-3G @ 100MJ/hr
- BG-900-45G @ 95MJ/hr

GLOBAL MARK APPROVAL NO GA-102405-003

## DIMENSIONS (MM)

Appliance: 910 x 752 x 1096

### GRIDDLE SURFACE COOKING AREA (MM)

- 300 griddle: 310 x 521
- 450 griddle: 394 x 521

#### - 450 gridare. 574 X 521

10

Specifications are su