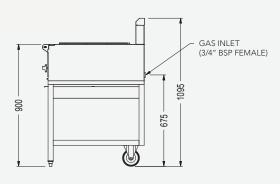

#### GAS CONNECTION

34" (BSP) female. All units supplied with regulators

## DIMENSIONS (MM)

Appliance: 910 x 752 x 1096