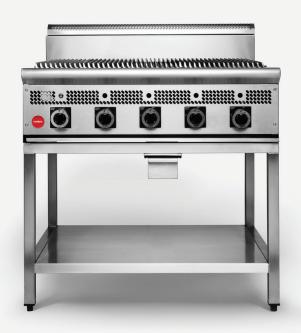

## **COOKON BG-900 SERIES**

HEAVY DUTY 900 CHAR GRILL

The BG-900 series is a gas fired, heavy duty freestanding char grill. This unit is perfect for char grilling all types of product and combined with a smooth griddle is perfect for all menu types where you may need a char grill/griddle combination. The units' design allows for different cooking options to be incorporated on the top which gives you the option between:

## STANDARD FEATURES

- Heavy duty stainless steel stand
- Stainless steel fixed midshelf
- All stainless steel insulated external panels
- Cast iron char grates
- Heavy duty cast burners
- Heavy duty radiant burner covers
- Flame failure safety devices
- Removable grease drawer
- Rear castors
- Adjustable front feet