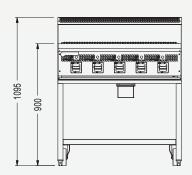

# AUSTRALIA'S BUSIEST KITCHENS RELY ON COOKON.



## **COOKON BG-900 SERIES**

HEAVY DUTY 900 CHAR GRILL

The BG-900 series is a gas fired, heavy duty freestanding char grill. This unit is perfect for char grilling all types of product and combined with a smooth griddle is perfect for all menu types where you may need a char grill/griddle combination. The units' design allows for different cooking options to be incorporated on the top which gives you the option between:

- All char grill
- Combination of char grill and griddle

#### **AVAILABLE MODELS**

- BG-900 all char grill
- BG-900-3G 600mm char and 300mm griddle
- BG-900-45 450mm char grill and 450mm griddle

\*Counter top model available on request







## STANDARD FEATURES

- Heavy duty stainless steel stand
- Stainless steel fixed midshelf
- All stainless steel insulated external panels
- Cast iron char grates
- Heavy duty cast burners
- Heavy duty radiant burner covers
- Flame failure safety devices
- Removable grease drawer
- Rear castors
- Adjustable front feet

## **SPECIFICATIONS**

## GAS TYPE

Natural or LPG (Specify when ordering)

#### GAS CONNECTION

34" (BSP) female. All units supplied with regulators

#### **GAS RATINGS**

- BG-900 @ 105MJ/hr
- BG-900-3G @ 100MJ/hr
- BG-900-45G @ 95MJ/hr

GLOBAL MARK APPROVAL NO GA-102405-003

## DIMENSIONS (MM)

Appliance: 910 x 752 x 1096

### GRIDDLE SURFACE COOKING AREA (MM)

- 300 griddle: 310 x 521
- 450 griddle: 394 x 521

#### - 450 gridare. 574 X 521

10

Specifications are subj