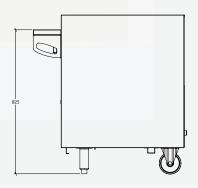

#### SPECIFICATIONS

GAS TYPE Natural or LPG (Specify when ordering)

GAS CONNECTION 1⁄2" (BSP) female. All units supplied with regulators

GAS RATINGS CRG-900 @ 116MJ/hr

GLOBAL-MARK APPROVAL NO GA-102405-004 DIMENSIONS (MM) Appliance: 900 x 867 x 910