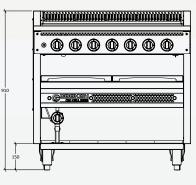

#### SPECIFICATIONS

GAS TYPE Natural or LPG (Specify when ordering)

GAS CONNECTION 1⁄2" (BSP) female. All units supplied with regulators

GAS RATINGS CRG-900 @ 116MJ/hr

GLOBAL-MARK APPROVAL NO GA-102405-004 DIMENSIONS (MM) Appliance: 900 x 867 x 910