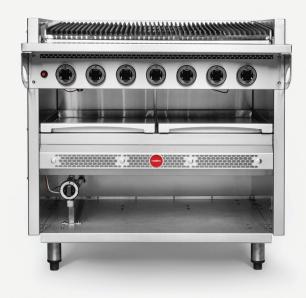

## COOKON CRG-900 SERIES

HIGH PERFORMANCE CHAR GRILL

The CRG-900 high performance grill range offers an outstanding performing piece of equipment which can easily sustain constant high volume output of quality product. Suitable for high volume hotels and restaurants or smaller outlets who are looking for quality and longevity in their catering equipment. The CRG range can be customised to suit all requirements including rotisseries, resting racks and refrigerated bases.

#### STANDARD FEATURES

- High performance stainless steel burners fitted with individual high/low control
- Stainless steel burner radiants
- All stainless steel insulated external panels
- Cast iron cooking grates
- Flame failure safety devices
- Removable grease drawer
- Rear castors
- Adjustable front feet