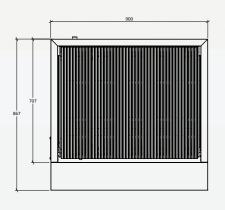

#### SPECIFICATIONS

GAS TYPE Natural or LPG (Specify when ordering)

GAS CONNECTION 1⁄2" (BSP) female. All units supplied with regulators

GAS RATINGS CRG-900 @ 116MJ/hr

GLOBAL-MARK APPROVAL NO GA-102405-004 DIMENSIONS (MM) Appliance: 900 x 867 x 910