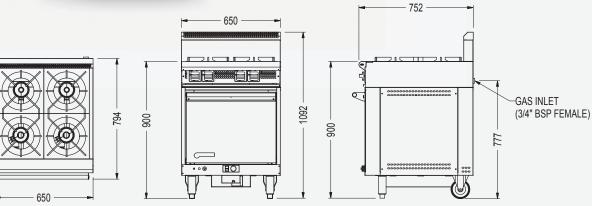

### DIMENSIONS (MM)

- Appliance: 650 x 795 x 1096
- Oven Cavity: 480 x 595 x 420

### GAS CONNECTION

34" (BSP) female. All units supplied with regulators