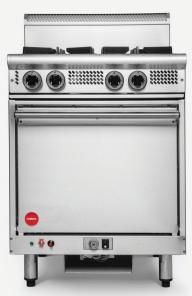

## **COOKON GR4 SERIES**

HEAVY DUTY STATIC GAS OVEN RANGE

The GR-4 series is a gas fired heavy duty static gas oven range. The units' design allows for different cooking options to be incorporated on the top which gives you the option between:

#### **AVAILABLE MODELS**

- GR4 4 open burners
- GR4-3G 2 open burners and 300mm griddle
- GR4-G Full 600mm griddle
- GR4-FF 4 open burners with flame failure

# STANDARD FEATURES

- All stainless steel external panels
- Heavy duty cast burners
- Heavy duty cast trivets
- Rear castors
- Adjustable front feet
- Heavy duty cantilever drop down door
- Chrome oven shelves and side racks
- Large sized oven cavity