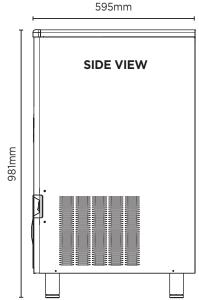

\* External height excludes feet

BROMIC PTY Ltd reserve the right to alter specifications without notice.

External (mm)

670

595

892

Width

Depth

Height

<sup>\*</sup> Production is based on kg/24hr at 10°C air & 10°C water