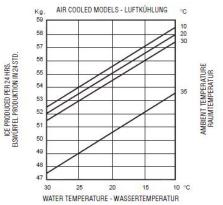

## IMO065SSC | Self-Contained 59kg Solid Cube Ice Machine

**Ice Machines** 

IMO065SSC

**SELF-CONTAINED 59KG SOLID CUBE ICE MACHINE** 









## IMO065SSC | Self-Contained 59kg Solid Cube Ice Machine

**Ice Machines** 









## Ice Dimensions





| S  |  |
|----|--|
|    |  |
| Ĕ  |  |
| A  |  |
| 9  |  |
| =  |  |
| Щ  |  |
| SP |  |
|    |  |

| Model                     | IM0065SSC                    |
|---------------------------|------------------------------|
| Part Number               | 3935148                      |
| Legs (mm)                 | 89                           |
| Maximum Daily Production  | 59kg                         |
| Storage Bin Capacity      | 33kg                         |
| Power Input               | 650W                         |
| Energy Consumption        | 13Kwh / 24hrs                |
| Water Consumption         | 9.0L/h                       |
| Net Weight                | 74kg                         |
| Packaged Dimensions       | 740 x 670 x 1080 mm          |
| R