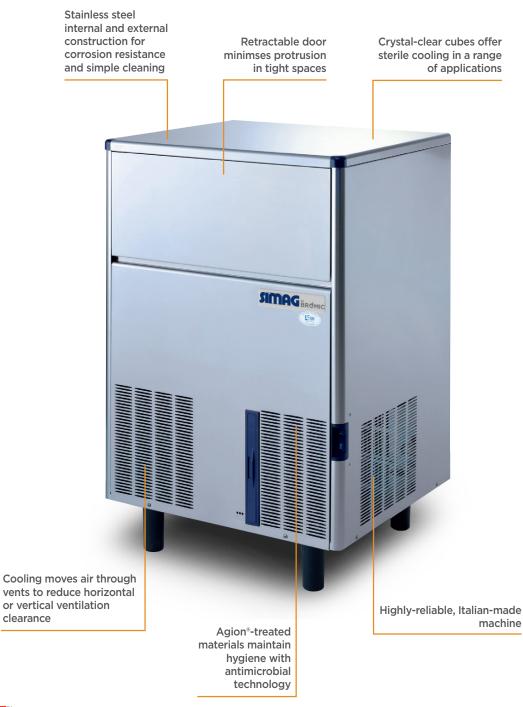

## IMO065SSC | Self-Contained 59kg Solid Cube Ice Machine

**Ice Machines** 

IMO065SSC

**SELF-CONTAINED 59KG SOLID CUBE ICE MACHINE** 

## IMO065SSC | Self-Contained 59kg Solid Cube Ice Machine

**Ice Machines** 