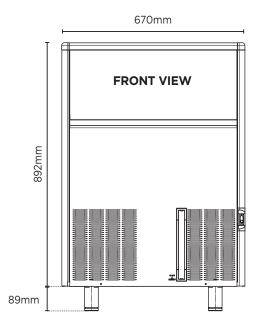

\* External height excludes feet

BROMIC PTY Ltd reserve the right to alter specifications without notice.

External (mm)

670

595

892

Width

Depth

Height

<sup>\*</sup> Production is based on kg/24hr at 10°C air & 10°C water